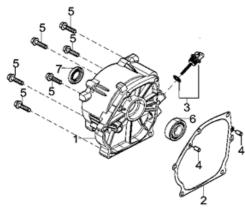

## **Crankcase Cover**

## **RP3600**

|             |                              |             |              |                               |                    |              |              |                       |                  |                        |        | Group Dim(mm) |       |        |           | Part Dim (mm) |       |        |           |
|-------------|------------------------------|-------------|--------------|-------------------------------|--------------------|--------------|--------------|-----------------------|------------------|------------------------|--------|---------------|-------|--------|-----------|---------------|-------|--------|-----------|
| REF.<br>NO. | DESCRIPTION                  | Part<br>QTY | Part UPC     | CAT<br>Individual<br>Part No. | MSRP Part<br>Price | Group<br>QTY | Group UPC    | CAT Group<br>Part No. | Group Name       | MSRP<br>Group<br>Price | MODEL  | Length        | Width | Height | Weight(g) | Length        | Width | Height | Weight(g) |
| 1           | COVER, CRANKCASE             | 1           |              |                               |                    |              |              |                       |                  |                        |        |               |       |        |           |               |       |        |           |
| 2           | GASKET, CRANKCASE            | 1           |              |                               |                    |              |              |                       |                  |                        |        |               |       |        |           |               |       |        |           |
| 3           | DIPSTICK<br>SUBASSEMBLY, OIL | 1           | 815683020340 | 501-5076                      | \$1.70             | 1            | 815683020371 | 512-8232              | COVER<br>GP-REAR | \$3.58                 | RP3600 | 250           | 250   | 165    | 1166.3    | 65            | 30    | 30     | 8.2       |
| 4           | PIN                          | 2           |              |                               |                    |              |              |                       |                  |                        |        |               |       |        |           |               |       |        |           |
| 5           | BOLT                         | 6           |              |                               |                    |              |              |                       |                  |                        |        |               |       |        |           |               |       |        |           |
| 6           | BEARING<br>DEEP GROOVE BALL  | 1           | 815683020357 | 501-5077                      | \$10.83            | 1            | 815683020388 | 512-8233              | BEARING          | \$14.30                | RP3600 | 55            | 55    | 23     | 136.8     | 55            | 55    | 16     | 128       |
| 7           | SEAL, OIL                    | 1           | 815683020364 | 511-7314                      | \$3.47             | •            |              | 1.2 3230              | GP-B             | Ţ                      | 5555   |               |       | 1      | . 23.0    | 40            | 40    | 7      | 8.8       |