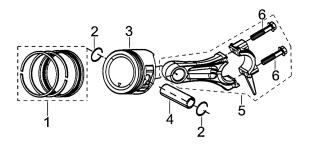

## **RP3600**

|             |                      |             |          |                               |                    |              |              |                       |            |                        | Group Dim(mm) |        |       |        | Part Dim (mm) |        |       |        |           |
|-------------|----------------------|-------------|----------|-------------------------------|--------------------|--------------|--------------|-----------------------|------------|------------------------|---------------|--------|-------|--------|---------------|--------|-------|--------|-----------|
| REF.<br>NO. | DESCRIPTION          | Part<br>QTY | Part UPC | CAT<br>Individual<br>Part No. | MSRP Part<br>Price | Group<br>QTY | Group UPC    | CAT Group<br>Part No. | Group Name | MSRP<br>Group<br>Price | MODEL         | Length | Width | Height | Weight(g)     | Length | Width | Height | Weight(g) |
| 1           | PISTON RINGS SET     | 1           |          |                               |                    |              | 815683020401 | 512-8234              | PISTON GP  | \$27.71                | RP3600        | 215    | 70    | 50     | 358.7         |        |       |        |           |
| 2           | CLIP, PISTON PIN     | 2           |          |                               |                    |              |              |                       |            |                        |               |        |       |        |               |        |       |        |           |
| 3           | PISTON               | 1           |          |                               |                    | 1            |              |                       |            |                        |               |        |       |        |               |        |       |        |           |
| 4           | PIN, PISTON          | 1           |          |                               |                    |              |              |                       |            |                        |               |        |       |        |               |        |       |        |           |
| 6           | ROD, CONNECTING      | 2           |          |                               |                    |              |              |                       |            |                        |               |        |       |        |               |        |       |        |           |
| 5           | BOLT, CONNECTING ROD | 1           |          |                               |                    |              |              |                       |            |                        |               |        |       |        |               |        |       |        |           |