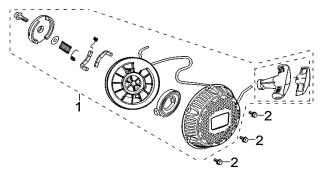

## **Recoil Assembly**

## **RP3600**

|             |                      |             |          |                               |                    |              |              |                       |            |                        | Group Dim(mm) |        |       |        | Part Dim (mm) |        |       |        |           |
|-------------|----------------------|-------------|----------|-------------------------------|--------------------|--------------|--------------|-----------------------|------------|------------------------|---------------|--------|-------|--------|---------------|--------|-------|--------|-----------|
| REF.<br>NO. | DESCRIPTION          | Part<br>QTY | Part UPC | CAT<br>Individual<br>Part No. | MSRP Part<br>Price | Group<br>QTY | Group UPC    | CAT Group<br>Part No. | Group Name | MSRP<br>Group<br>Price | MODEL         | Length | Width | Height | Weight(g)     | Length | Width | Height | Weight(g) |
| 1           | STARTER ASSY, RECOIL | 1           |          |                               |                    |              | 815683020425 | 512-8236              | PULLEY GP- | \$24.72                | RP3600        | 240    | 180   | 80     | 525.2         |        |       |        |           |
| 2           | BOLT                 | 3           |          |                               |                    |              | 010000020420 | 312-8230              | CSHAFT     | φ24./2                 | nrobuu        | 240    | 100   | 00     | 525.Z         |        |       |        |           |