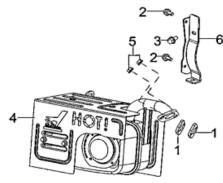

## **RP3600**

|             |                        |             |              |                               |                    |              |              |                       |            |                        |                   | Group Dim(mm) |       |        |           | Part Dim (mm) |       |        |           |
|-------------|------------------------|-------------|--------------|-------------------------------|--------------------|--------------|--------------|-----------------------|------------|------------------------|-------------------|---------------|-------|--------|-----------|---------------|-------|--------|-----------|
| REF.<br>NO. | DESCRIPTION            | Part<br>QTY | Part UPC     | CAT<br>Individual<br>Part No. | MSRP Part<br>Price | Group<br>QTY | Group UPC    | CAT Group<br>Part No. | Group Name | MSRP<br>Group<br>Price | MODEL             | Length        | Width | Height | Weight(g) | Length        | Width | Height | Weight(g) |
| 1           | GASKET, EXHAUST OUTLET | 2           | 815683020555 | 15683020555 511-7292          | \$1.02             |              |              |                       |            |                        | RP3600            |               |       |        |           | 70            | 40    | 1      | 6.2       |
| 2           | BOLT                   | 2           |              |                               |                    |              |              |                       |            |                        |                   |               |       |        |           |               |       |        |           |
| 3           | BOLT                   | 1           |              |                               |                    |              |              |                       |            |                        |                   |               |       |        |           |               |       |        |           |
| 4           | MUFFLER ASSEMBLY       | 1           |              |                               | 5080 \$4.88        | 1            | 815683020579 | 512-8241              | MUFFLER GP | \$76.73                | RP3600            | 350           | 160   | 230    | 3521      |               |       |        |           |
| 5           | NUT                    | 2           |              |                               |                    |              |              |                       |            |                        |                   |               |       |        |           |               |       |        |           |
| 6           | BRACKET,MUFFLER        | 1           |              |                               |                    |              |              |                       |            |                        |                   |               |       |        |           |               |       |        |           |
| 11          | SPARK ARRESTOR         | 1           | 815683020562 | 501-5080                      |                    |              |              |                       |            |                        | RP3600/<br>RP5500 |               |       |        |           | 85            | 15    | 93     | 30        |