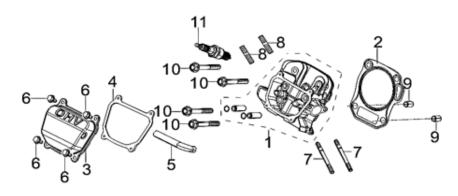

## **Cylinder Assembly**

## **RP3600**

|             |                                     |             |              |                               |                    |              |              |                       |                    |                        |        | Group Dim(mm) |       |        |           | Part Dim (mm) |       |        |           |
|-------------|-------------------------------------|-------------|--------------|-------------------------------|--------------------|--------------|--------------|-----------------------|--------------------|------------------------|--------|---------------|-------|--------|-----------|---------------|-------|--------|-----------|
| REF.<br>NO. | DESCRIPTION                         | Part<br>QTY | Part UPC     | CAT<br>Individual<br>Part No. | MSRP Part<br>Price | Group<br>QTY | Group UPC    | CAT Group<br>Part No. | Group Name         | MSRP<br>Group<br>Price | MODEL  | Length        | Width | Height | Weight(g) | Length        | Width | Height | Weight(g) |
| 3           | COVER SUBASSEMBLY,<br>CYLINDER HEAD | 1           |              |                               |                    |              |              |                       |                    |                        |        |               |       |        |           |               |       |        |           |
| 4           | GASKET,<br>CYLINDER HEAD COVER      | 1           | 815683020258 | 511-7249                      | \$1.58             | 1            | 815683020289 | 512-8227              | COVER<br>GP-CYL HD | \$12.95                | RP3600 | 120           | 110   | 40     | 282.4     | 90            | 112   | 2      | 2.4       |
| 6           | BOLT                                | 4           |              |                               |                    |              |              |                       |                    |                        |        |               |       |        |           |               |       |        |           |
| 5           | TUBE, BREATHER                      | 1           | 815683020265 | 511-8859                      | \$1.41             |              |              |                       |                    |                        | RP3600 |               |       |        |           | 100           | 100   | 15     | 9         |
| 1           | HEAD SUBASSEMBLY,<br>CYLINDER       | 1           |              |                               |                    |              |              |                       |                    |                        |        |               |       |        |           |               |       |        |           |
| 2           | GASKET,<br>CYLINDER HEAD            | 1           | 815683020272 | 511-7252                      | \$2.99             |              |              |                       |                    |                        |        |               |       |        |           | 110           | 115   | 2      | 7.8       |
| 7           | STUD                                | 2           |              |                               | 1                  | 815683020296 | 512-8228     | HEAD<br>GP-CYL BSC    | \$67.83            | RP3600                 | 190    | 150           | 120   | 949    |           |               |       |        |           |
| 8           | STUD                                | 2           |              |                               |                    |              |              |                       | GI GIEBOO          |                        |        |               |       |        |           |               |       |        |           |
| 9           | PIN                                 | 2           |              |                               |                    |              |              |                       |                    |                        |        |               |       |        |           |               |       |        |           |
| 10          | BOLT, CYLINDER HEAD                 | 4           |              |                               |                    |              |              |                       |                    |                        |        |               |       |        |           |               |       |        |           |