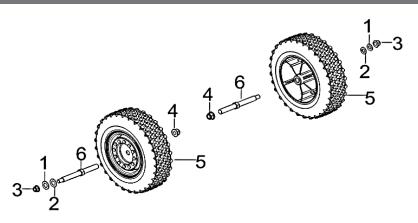

## **Wheel Assembly**

## **RP3600**

|             |             |             |                       |                               |                    |              |              |                       |                   |                        |        | Group Dim(mm) |       |        |           | Part Dim (mm) |       |        |           |
|-------------|-------------|-------------|-----------------------|-------------------------------|--------------------|--------------|--------------|-----------------------|-------------------|------------------------|--------|---------------|-------|--------|-----------|---------------|-------|--------|-----------|
| REF.<br>NO. | DESCRIPTION | Part<br>QTY | Part UPC              | CAT<br>Individual<br>Part No. | MSRP Part<br>Price | Group<br>QTY | Group UPC    | CAT Group<br>Part No. | Group Name        | MSRP<br>Group<br>Price | MODEL  | Length        | Width | Height | Weight(g) | Length        | Width | Height | Weight(g) |
| 1           | WASHER      | 2           |                       |                               |                    |              |              |                       |                   |                        | RP3600 |               |       |        |           |               |       |        |           |
| 2           | WASHER      | 2           | 815683020845 511-7307 |                               |                    | 1            | 815683020852 | 512-8258              | WHEEL<br>GP-TIRE& | \$35.58                | RP3600 | 485           | 170   | 485    | 3488.8    |               |       |        |           |
| 3           | NUT         | 2           |                       |                               |                    |              |              |                       |                   |                        | RP3600 |               |       |        |           |               |       |        |           |
| 4           | NUT         | 2           |                       |                               |                    | 1            |              |                       |                   |                        | RP3600 |               |       |        |           |               |       |        |           |
| 5           | WHEEL       | 2           |                       | \$27.42                       |                    |              |              |                       |                   | RP3600                 | ,      |               | .     |        | 240       | 80            | 240   | 1556.4 |           |
| 6           | AXLE, WHEEL | 2           |                       |                               |                    |              |              |                       |                   |                        | RP3600 |               |       |        |           |               |       |        |           |