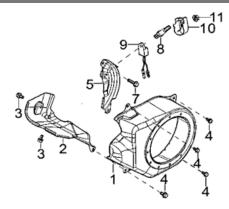

## **Shroud Assembly**

## **RP3600**

|             | <u> </u>                 |             |          |                               |                    |              |              |                       |                  |                        |        | Group Dim(mm) |       |        |           | Part Dim (mm) |       |        |           |
|-------------|--------------------------|-------------|----------|-------------------------------|--------------------|--------------|--------------|-----------------------|------------------|------------------------|--------|---------------|-------|--------|-----------|---------------|-------|--------|-----------|
| REF.<br>NO. | DESCRIPTION              | Part<br>QTY | Part UPC | CAT<br>Individual<br>Part No. | MSRP Part<br>Price | Group<br>QTY | Group UPC    | CAT Group<br>Part No. | Group Name       | MSRP<br>Group<br>Price | MODEL  | Length        | Width | Height | Weight(g) | Length        | Width | Height | Weight(g) |
| 1           | SHROUD                   | 1           |          |                               |                    |              |              |                       |                  |                        |        |               |       |        |           |               |       |        |           |
| 2           | SHROUD, CYLINDER BODY    | 1           |          |                               |                    | 1            | 815683020432 | 512-8237              | SHROUD<br>GP-AIR | \$38.70                | RP3600 | 300           | 250   | 120    | 741.2     |               |       |        |           |
| 3           | BOLT                     | 2           |          |                               |                    |              |              |                       |                  |                        |        |               |       |        |           |               |       |        |           |
| 4           | BOLT                     | 4           |          |                               |                    |              |              |                       |                  |                        |        |               |       |        |           |               |       |        |           |
| 5           | SHIELD,LOWER             | 1           |          |                               |                    |              | ı            |                       |                  |                        |        |               |       |        |           |               |       |        |           |
| 7           | BOLT                     | 1           |          |                               |                    |              |              |                       |                  |                        |        |               |       |        |           |               |       |        |           |
| 8           | BOLT, WIRE PROTECT COVER | 1           |          |                               | 1                  | 815683020449 | 512-8238     | COVER GP              | \$28.82          | RP3600                 | 80     | 60            | 50    | 60     |           |               |       |        |           |
| 9           | PROTECTOR, OIL           | 1           |          |                               |                    |              |              |                       |                  |                        |        |               |       |        |           |               |       |        |           |
| 10          | WIRE PROTECT COVER       | 1           |          |                               |                    |              |              |                       |                  |                        |        |               |       |        |           |               |       |        |           |
| 11          | NUT                      | 1           |          |                               |                    |              |              |                       |                  |                        |        |               |       |        |           |               |       |        |           |