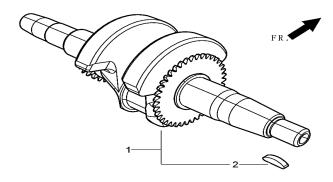

## **Crankshaft Assembly**

## **RP3600**

|             |                  |             |              |                               |                    |              |           |                       |            |                        | Group Dim(mm) |        |       |        | Part Dim (mm) |        |       |        |           |
|-------------|------------------|-------------|--------------|-------------------------------|--------------------|--------------|-----------|-----------------------|------------|------------------------|---------------|--------|-------|--------|---------------|--------|-------|--------|-----------|
| REF.<br>NO. | DESCRIPTION      | Part<br>QTY | Part UPC     | CAT<br>Individual<br>Part No. | MSRP Part<br>Price | Group<br>QTY | Group UPC | CAT Group<br>Part No. | Group Name | MSRP<br>Group<br>Price | MODEL         | Length | Width | Height | Weight(g)     | Length | Width | Height | Weight(g) |
| 1           | CRANKSHAFT ASSY. | 1           | 815683020395 | 511-7266                      | \$66.89            |              |           |                       |            |                        | RP3600        |        |       | ·      |               | 250    | 100   | 90     | 1732      |