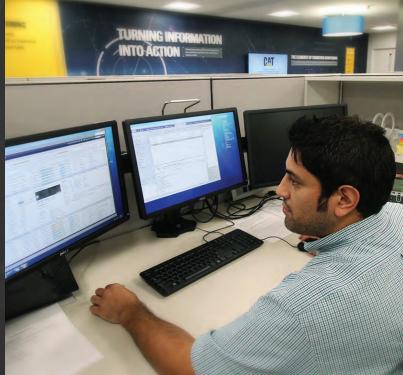

#### SEE

Monitor events to visualise your current level of risk.

#### MITIGATE

Engage real-time operator alerts (seat vibration, audio alarm) when fatigue and distraction events are detected.

#### MANAGE

Develop a Fatigue Risk Management System to build multiple layers of risk protection around your employees.