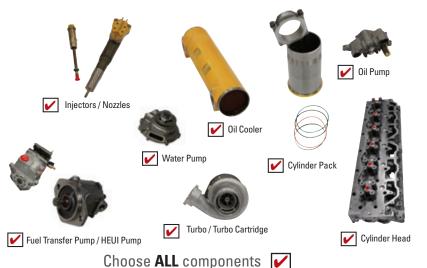

| TOP END OVERHAUL – OPTIMAL LEVEL                                         |          |                                             |  |  |  |
|--------------------------------------------------------------------------|----------|---------------------------------------------|--|--|--|
| Top End Overhaul Foundational Kit                                        | <b>V</b> |                                             |  |  |  |
| Cylinder Head                                                            | 1        | Choose the FOUNDATIONAL                     |  |  |  |
| Fuel Transfer Pump / HEUI Pump                                           |          | LEVEL option that is right                  |  |  |  |
| Injectors / Nozzles                                                      |          | for you, PLUS choose ALL additional primary |  |  |  |
| Turbo / Turbo Cartridge                                                  |          | components from this list*                  |  |  |  |
| Ask your dealer for promotions specific to your OPTIMAL LEVEL selection. |          |                                             |  |  |  |

Choose **ALL** components

For your most effective overhaul, we recommend inspecting, reconditioning or replacing additional components, including:

- Rod bearings
- Thrust plates
- Main bearings
- Hoses
- Connectors