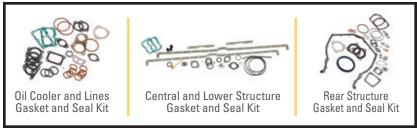

WashersPlugs

| ENGINE<br>MODEL | ENGINE<br>SERIAL<br>NUMBER<br>PREFIX                         | ENGINE<br>ARRANGEMENT | TOP END<br>OVERHAUL<br>FOUNDATIONAL<br>KIT | MAJOR<br>OVERHAUL<br>FOUNDATIONAL<br>KIT | SINGLE FUEL<br>Injector kit | AFTERCOOLER<br>AND LINES GASKET<br>AND SEAL KIT | SINGLE CYLINDER<br>HEAD GASKET<br>AND SEAL KIT | OIL COOLER AND<br>LINES GASKET<br>AND SEAL KIT | FUEL SYSTEM<br>GASKET AND<br>SEAL KIT | EXPANSION TANK<br>GASKET AND<br>SEAL KIT | HEAT EXCHANGER<br>GASKET AND<br>SEAL KIT | FRONT STRUCTURE<br>GASKET AND<br>SEAL KIT | REAR STRUCTURE<br>GASKET AND<br>SEAL KIT | CENTRAL AND LOWER<br>STRUCTURE GASKET<br>AND SEAL KIT |
|-----------------|--------------------------------------------------------------|-----------------------|--------------------------------------------|------------------------------------------|-----------------------------|-------------------------------------------------|------------------------------------------------|------------------------------------------------|---------------------------------------|------------------------------------------|------------------------------------------|-------------------------------------------|------------------------------------------|-------------------------------------------------------|
|                 |                                                              | 4W3920                | 4219722                                    | 4363145                                  |                             | 2196544                                         | 4198601                                        | 4218976                                        | 4211305                               | 6V0237                                   | N/A                                      | 4195116                                   | 4545379                                  |                                                       |
|                 | 4N2247<br>1790770<br>1855890<br>7W7584<br>1790771<br>1243400 | 4N2247                |                                            |                                          |                             |                                                 |                                                |                                                |                                       |                                          |                                          |                                           |                                          | 4200925                                               |
|                 |                                                              | 1790770               |                                            |                                          |                             |                                                 |                                                |                                                |                                       |                                          |                                          |                                           |                                          |                                                       |
|                 |                                                              | 1855890               |                                            |                                          |                             |                                                 |                                                |                                                |                                       |                                          |                                          |                                           |                                          |                                                       |
|                 |                                                              | 7W7584                |                                            |                                          |                             |                                                 |                                                |                                                |                                       |                                          |                                          |                                           |                                          |                                                       |
|                 |                                                              | 1790771               | 4219722                                    | 4303143                                  |                             |                                                 |                                                |                                                |                                       |                                          |                                          |                                           |                                          |                                                       |
|                 |                                                              | 1243400               | ]                                          |                                          |                             |                                                 |                                                |                                                |                                       |                                          |                                          |                                           |                                          |                                                       |
|                 |                                                              | 1302549               |                                            |                                          |                             |                                                 |                                                |                                                |                                       |                                          |                                          |                                           |                                          |                                                       |
|                 |                                                              | 1W0733                |                                            |                                          |                             |                                                 |                                                |                                                |                                       |                                          |                                          |                                           |                                          |                                                       |
|                 |                                                              | 1790769               |                                            |                                          |                             |                                                 |                                                |                                                |                                       |                                          |                                          |                                           |                                          |                                                       |
| 3412C           |                                                              | 1793232               |                                            |                                          |                             |                                                 |                                                |                                                |                                       |                                          |                                          |                                           |                                          |                                                       |
|                 |                                                              | 1790775               |                                            |                                          |                             |                                                 |                                                |                                                |                                       |                                          |                                          |                                           |                                          |                                                       |
|                 | 9BR1-UP                                                      | 1790773               | 4219723                                    | 4361678                                  |                             |                                                 |                                                | 4208545                                        | 4199849                               | N/A                                      | N/A                                      | 4198222                                   |                                          | 4198215                                               |
|                 |                                                              | 1790778               |                                            |                                          |                             |                                                 |                                                |                                                |                                       |                                          |                                          |                                           |                                          |                                                       |
|                 |                                                              | 1835416               |                                            |                                          |                             |                                                 |                                                |                                                |                                       |                                          |                                          |                                           |                                          |                                                       |
|                 |                                                              | 1433523               |                                            |                                          |                             | 1768167                                         | 4204888                                        | 4204888                                        |                                       | N/A                                      | 4204427                                  | 4200668                                   | 4204422                                  |                                                       |
|                 |                                                              | 1433522               |                                            |                                          |                             |                                                 |                                                |                                                | 4202031                               |                                          |                                          |                                           |                                          | 4200667                                               |
|                 | 3JK1-UP                                                      | 1054832<br>1054833    | 4219726                                    | 4361747                                  |                             |                                                 |                                                |                                                |                                       |                                          |                                          |                                           |                                          |                                                       |
|                 |                                                              | 1326105               |                                            |                                          |                             |                                                 |                                                |                                                |                                       |                                          |                                          |                                           |                                          |                                                       |
|                 |                                                              | 1326109               |                                            |                                          |                             |                                                 |                                                | 4208545                                        |                                       |                                          |                                          |                                           |                                          |                                                       |
|                 | 81Z1-UP                                                      | 9Y1476                | 4288745                                    | 4288742                                  |                             |                                                 |                                                |                                                |                                       |                                          |                                          |                                           | 4198267                                  |                                                       |
|                 |                                                              | 2385363               |                                            |                                          |                             |                                                 |                                                |                                                |                                       |                                          |                                          |                                           |                                          | i                                                     |
| 3412C           |                                                              | 2385357               |                                            |                                          |                             |                                                 | 4198601                                        |                                                | 4199849                               |                                          |                                          | 4198222                                   |                                          | 4198215                                               |
| Marine GS       | 4121-UP                                                      | 2385355               | 4219723                                    | 4361678                                  |                             | 2196544                                         |                                                |                                                |                                       |                                          |                                          |                                           |                                          |                                                       |
|                 |                                                              | 2385359               |                                            |                                          |                             |                                                 |                                                |                                                |                                       | N/A                                      |                                          |                                           | 45,5555                                  |                                                       |
|                 |                                                              | 1483588               | 4010701                                    | 4361749                                  |                             |                                                 | 4105740                                        |                                                | 4202031                               |                                          | N/A                                      | 4206429                                   | 4545379                                  | 4107210                                               |
| 3412C PEEC      | 1EZ4389-UP                                                   | 1483596               | 4219721                                    |                                          |                             |                                                 | 4195748                                        |                                                |                                       |                                          |                                          |                                           |                                          | 4197318                                               |
| 34126 FEEG      | 1EZ4309-UP                                                   | 1483589               |                                            | 4362788                                  |                             | 2196543                                         | 4204325                                        |                                                |                                       |                                          |                                          |                                           |                                          | 4198215                                               |
|                 |                                                              | 1483597               | 4219724                                    | 4502/00                                  |                             | 2130043                                         | 4204323                                        |                                                |                                       |                                          |                                          |                                           |                                          | 4130210                                               |
| 3412D           | REA 1-UP                                                     | 2388191               | 4219727                                    | 4361748                                  |                             | 4200923                                         | 4204502                                        | 4218976                                        | 4211305                               | 6V0237                                   |                                          | 4200926                                   | 4204866                                  | 4200925                                               |
| 01120           | TIEZZ T OI                                                   | 0000400               | 7210727                                    | 1001710                                  |                             | 1200020                                         | 1201002                                        | 1210070                                        | 1211000                               | 0.0207                                   | I                                        | 1200020                                   | 1201000                                  | 1200020                                               |

Top End Overhaul Gasket and Seal Kits

Major Overhaul Gasket and Seal Kits