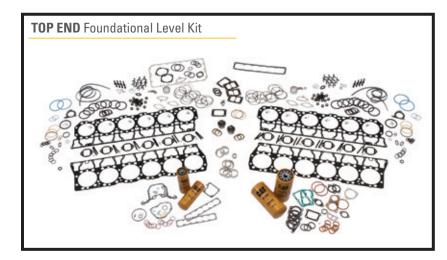

# START WITH THE FOUNDATIONAL LEVEL: SELECT OUR PREPACKAGED FOUNDATIONAL LEVEL KIT OR CUSTOMIZE YOUR OWN FOUNDATIONAL LEVEL.

Containing all the basics for your best engine overhaul, our Foundational Level Kit is designed for convenience – prepackaged, ordered with a single part number and delivered in a single box. Our Customize Your Own Foundational Level allows you to order to your specific engine needs. No matter which Foundational Level option you choose, benefit from our bundled pricing and extended parts warranty when you complete your overhaul with our Advanced or Optimal Level.

\*Includes all gaskets and seals required for a complete overhaul, and many 100% replacement items – ranging from thermostats to gear bushings.

9KS 1-UP

9PW1-UP

3412E

| ∩:I | l fi | ۱+۵ |
|-----|------|-----|
| UΠ  | ш    | ιιe |

Top End Overhaul Gasket and Seal Kits

Major Overhaul Gasket and Seal Kits