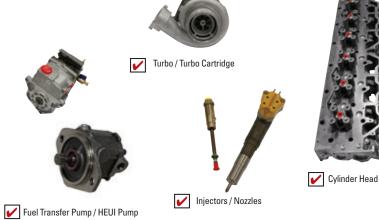

| TOP END OVERHAUL – ADVANCED LEVEL                                        |                                     |  |  |  |  |
|--------------------------------------------------------------------------|-------------------------------------|--|--|--|--|
| Top End Overhaul Foundational Kit                                        | <b>✓</b>                            |  |  |  |  |
| Cylinder Head                                                            | Choose the FOUNDATIONAL             |  |  |  |  |
| Fuel Transfer Pump / HEUI Pump                                           | LEVEL option that is right for you, |  |  |  |  |
| Injectors / Nozzles                                                      | PLUS choose ONE or MORE             |  |  |  |  |
| Turbo / Turbo Cartridge                                                  | primary components from this list*  |  |  |  |  |
| Ask your dealer for promotions specific to your ADVANCED LEVEL solution. |                                     |  |  |  |  |

Choose **ONE OR MORE** components  $\boxed{\hspace{-2.5cm}\checkmark}$ 

Choose **ONE OR MORE** components

For your most effective overhaul, we recommend inspecting, reconditioning or replacing additional components, including: