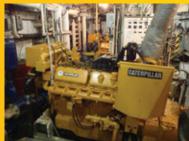

#### BUILDING LIFE BACK INTO THE OCEARCH ENGINE

The engines powering the OCEARCH vessel earned 16,000 hours as a Bering Sea crab boat, before being purchased for shark research.

The crew worked with the Cat
Dealer Network to overhaul the
vessel's engines with genuine
Cat parts. The rebuild, complete
in 2012, lowered their emission
levels and reduced fuel consumption
by 20 percent. "This made a huge
impact from a cost perspective
and for our ability to operate
globally," said Chris Fischer,
OCEARCH founding chairman.

Overhauling with Cat products was important to the crew. Crossing the Atlantic twice in six months, they needed to trust their engines. "Once we departed, the next time we would see land would be 30 days later in South Africa," Captain Jody Whitworth said.