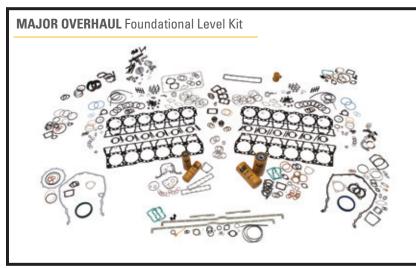

# START WITH THE FOUNDATIONAL LEVEL: SELECT OUR PREPACKAGED FOUNDATIONAL LEVEL KIT OR CUSTOMIZE YOUR OWN FOUNDATIONAL LEVEL.

Containing all the basics for your best engine overhaul, our Foundational Level Kit is designed for convenience – prepackaged, ordered with a single part number and delivered in a single box. Our Customize Your Own Foundational Level allows you to order to your specific engine needs. No matter which Foundational Level option you choose, benefit from our bundled pricing and extended parts warranty when you complete your overhaul with our Advanced or Optimal Level.

\*Includes all gaskets and seals required for a complete overhaul, and many 100% replacement items – ranging from thermostats to gear bushings.

9KS 1-UP

9PW1-UP

3412E

| ∩:I | l fi | ۱+۵ |
|-----|------|-----|
| UΠ  | ш    | ιιe |

Top End Overhaul Gasket and Seal Kits

Major Overhaul Gasket and Seal Kits