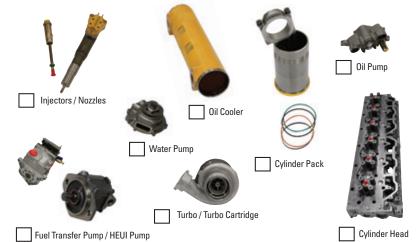

Choose **ONE OR MORE** components  $\boxed{\hspace{-2.5cm}\checkmark}$ 

Choose **ONE OR MORE** components

For your most effective overhaul, we recommend inspecting, reconditioning or replacing additional components, including:

- Rod bearings
- Thrust plates
- Main bearings
- Hoses
- Connectors