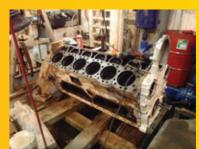

#### BUILDING LIFE BACK INTO THE OCEARCH ENGINE

The engines powering the OCEARCH vessel earned 16,000 hours as a Bering Sea crab boat, before being purchased for shark research.

The crew worked with the Cat
Dealer Network to overhaul the
vessel's engines with genuine
Cat parts. The rebuild, complete
in 2012, lowered their emission
levels and reduced fuel consumption
by 20 percent. "This made a huge
impact from a cost perspective
and for our ability to operate
globally," said Chris Fischer,
OCEARCH founding chairman.

Overhauling with Cat products was important to the crew. Crossing the Atlantic twice in six months, they needed to trust their engines. "Once we departed, the next time we would see land would be 30 days later in South Africa," Captain Jody Whitworth said.