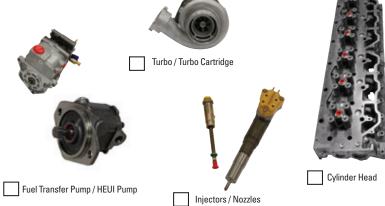

| TOP END OVERHAUL – ADVANCED LEVEL                                        |                                     |  |  |  |  |
|--------------------------------------------------------------------------|-------------------------------------|--|--|--|--|
| Top End Overhaul Foundational Kit                                        | <b>✓</b>                            |  |  |  |  |
| Cylinder Head                                                            | Choose the FOUNDATIONAL             |  |  |  |  |
| Fuel Transfer Pump / HEUI Pump                                           | LEVEL option that is right for you, |  |  |  |  |
| Injectors / Nozzles                                                      | PLUS choose ONE or MORE             |  |  |  |  |
| Turbo / Turbo Cartridge                                                  | primary components from this list*  |  |  |  |  |
| Ask your dealer for promotions specific to your ADVANCED LEVEL solution. |                                     |  |  |  |  |

| TOP END OVERHAUL – OPTIMAL LEVEL                                         |          |                                             |  |  |  |
|--------------------------------------------------------------------------|----------|---------------------------------------------|--|--|--|
| Top End Overhaul Foundational Kit                                        | <b>V</b> |                                             |  |  |  |
| Cylinder Head                                                            | 1        | Choose the FOUNDATIONAL                     |  |  |  |
| Fuel Transfer Pump / HEUI Pump                                           |          | LEVEL option that is right                  |  |  |  |
| Injectors / Nozzles                                                      |          | for you, PLUS choose ALL additional primary |  |  |  |
| Turbo / Turbo Cartridge                                                  |          | components from this list*                  |  |  |  |
| Ask your dealer for promotions specific to your OPTIMAL LEVEL selection. |          |                                             |  |  |  |