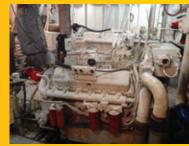

#### BUILDING LIFE BACK INTO THE OCEARCH ENGINE

The engines powering the OCEARCH vessel earned 16,000 hours as a Bering Sea crab boat, before being purchased for shark research.

The crew worked with the Cat
Dealer Network to overhaul the
vessel's engines with genuine
Cat parts. The rebuild, complete
in 2012, lowered their emission
levels and reduced fuel consumption
by 20 percent. "This made a huge
impact from a cost perspective
and for our ability to operate
globally," said Chris Fischer,
OCEARCH founding chairman.

Overhauling with Cat products was important to the crew. Crossing the Atlantic twice in six months, they needed to trust their engines. "Once we departed, the next time we would see land would be 30 days later in South Africa," Captain Jody Whitworth said.