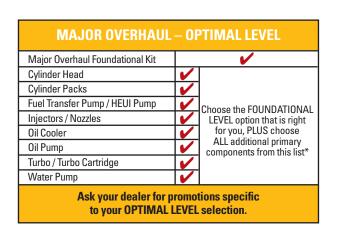

| TOP END OVERHAUL – OPTIMAL LEVEL                                         |          |                                             |  |  |  |
|--------------------------------------------------------------------------|----------|---------------------------------------------|--|--|--|
| Top End Overhaul Foundational Kit                                        | <b>V</b> |                                             |  |  |  |
| Cylinder Head                                                            | 1        | Choose the FOUNDATIONAL                     |  |  |  |
| Fuel Transfer Pump / HEUI Pump                                           |          | LEVEL option that is right                  |  |  |  |
| Injectors / Nozzles                                                      |          | for you, PLUS choose ALL additional primary |  |  |  |
| Turbo / Turbo Cartridge                                                  |          | components from this list*                  |  |  |  |
| Ask your dealer for promotions specific to your OPTIMAL LEVEL selection. |          |                                             |  |  |  |