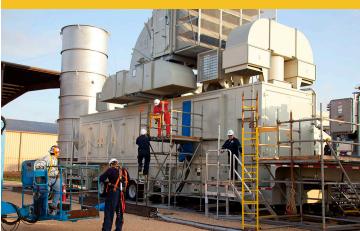

## **OUR PRODUCTS AND SERVICES**

30 - 15 MWe Titan 130 Mobile Power Units

Three Trailers per Titan 130 Mobile Power Unit

On-Site Setup Time of a Few Days

The Solar Turbines MPU is a complete power plant solution that offers a suite of modular options that include natural gas, liquid, and dual fuel designs. In addition, switchgear and the motor control center are standard equipment, making the installation a simple matter of locating the equipment and connecting it together. The MPU's trailerized modules arrive on site ready to be piped, wired, and commissioned in a time span much shorter than the typical custom power plant design cycle. The compact footprint allows for installation in tight areas such as utility substations or industrial backlots. Designed as a complete power plant, the Titan 130 MPUs are highway transportable, provide easy access for customer connections, require no concrete foundation, have a compact footprint, and offer low emissions options.