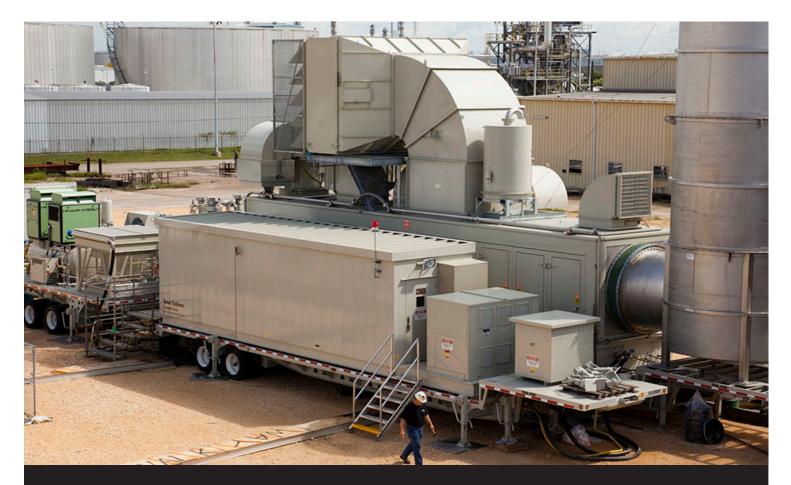

## **PLANT DATA**

30 Gas Turbine Generator Sets in Mobile Configuration

Fuel: Natural Gas and Diesel Fuel

Varied Locations Throughout Venezuela

HIGHWAY TRANSPORTABLE EASY TO INSTALL AND RELOCATE NO CONCRETE FOUNDATION REQUIRED COMPACT FOOTPRINT PLUG-AND-PLAY PRE-PACKAGED DESIGN SHORT ORDER, CONSTRUCTION, AND COMMISSIONING I FAD TIME

## **OUR PRODUCTS AND SERVICES**

30 - 15 MWe Titan 130 Mobile Power Units

Three Trailers per Titan 130 Mobile Power Unit

On-Site Setup Time of a Few Days

The Solar Turbines MPU is a complete power plant solution that offers a suite of modular options that include natural gas, liquid, and dual fuel designs. In addition, switchgear and the motor control center are standard equipment, making the installation a simple matter of locating the equipment and connecting it together. The MPU's trailerized modules arrive on site ready to be piped, wired, and commissioned in a time span much shorter than the typical custom power plant design cycle. The compact footprint allows for installation in tight areas such as utility substations or industrial backlots. Designed as a complete power plant, the Titan 130 MPUs are highway transportable, provide easy access for customer connections, require no concrete foundation, have a compact footprint, and offer low emissions options.