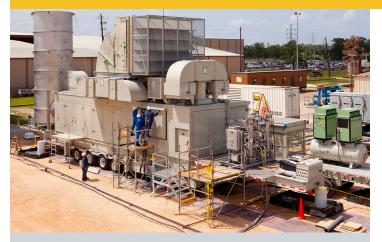

# MOBILE POWER UNITS STATE OIL COMPANY CORPOELEC

OWNER Corpoelec

LOCATION Venezuela, South America

PRODUCT Titan<sup>™</sup> 130 Mobile Power Units

CUSTOMER VALUE 15 MW Blocks of Stable and Reliable Power In 2010, a severe drought in Venezuela threatened to severely curtail the production of hydroelectric power, which normally provides 65% of the country's electricity. The need for replacement power was intimidating – nearly a gigawatt of continuous duty power, preferably in distributable 45 MW blocks. Corpoelec, a subsidiary of Venezuela's national oil company, turned to Solar Turbines and their 15 MW gas turbine Titan 130 mobile power unit (MPU). Solar was able to ship the units in the required time and satisfy the customer's needs for having emergency power placed and available should they need it.

### **OUR PRODUCTS AND SERVICES**

16 - 15 MWe Titan 130 Mobile Power Units

Three Trailers per Titan 130 Mobile Power Unit

On-Site Setup Time of a Few Days

The Solar Turbines MPU is a complete power plant solution that offers a suite of modular options that include natural gas, liquid, and dual fuel designs. In addition, switchgear and the motor control center are standard equipment, making the installation a simple matter of locating the equipment and connecting it together. The MPU's trailerized modules arrive on site ready to be piped, wired, and commissioned in a time span much shorter than the typical custom power plant design cycle. The compact footprint allows for installation in tight areas such as utility substations or industrial backlots. Designed as a complete power plant, the Titan 130 MPUs are highway transportable, provide easy access for customer connections, require no concrete foundation, have a compact footprint, and offer low emissions options.