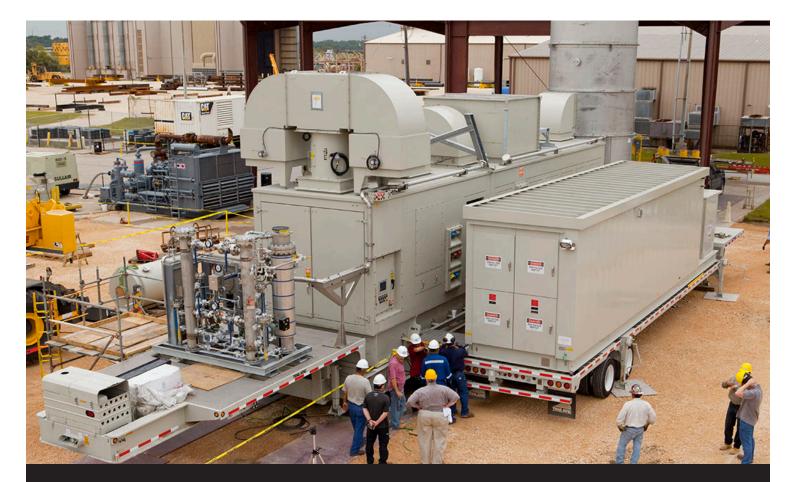

# MOBILE POWER UNITS STATE OIL COMPANY CORPOELEC

OWNER Corpoelec

LOCATION Venezuela, South America

PRODUCT Titan<sup>™</sup> 130 Mobile Power Units

CUSTOMER VALUE 15 MW Blocks of Stable and Reliable Power In 2010, a severe drought in Venezuela threatened to severely curtail the production of hydroelectric power, which normally provides 65% of the country's electricity. The need for replacement power was intimidating – nearly a gigawatt of continuous duty power, preferably in distributable 45 MW blocks. Corpoelec, a subsidiary of Venezuela's national oil company, turned to Solar Turbines and their 15 MW gas turbine Titan 130 mobile power unit (MPU). Solar was able to ship the units in the required time and satisfy the customer's needs for having emergency power placed and available should they need it.

### **OUR PRODUCTS AND SERVICES**

16 - 15 MWe Titan 130 Mobile Power Units

Three Trailers per Titan 130 Mobile Power Unit

On-Site Setup Time of a Few Days

The Solar Turbines MPU is a complete power plant solution that offers a suite of modular options that include natural gas, liquid, and dual fuel designs. In addition, switchgear and the motor control center are standard equipment, making the installation a simple matter of locating the equipment and connecting it together. The MPU's trailerized modules arrive on site ready to be piped, wired, and commissioned in a time span much shorter than the typical custom power plant design cycle. The compact footprint allows for installation in tight areas such as utility substations or industrial backlots. Designed as a complete power plant, the Titan 130 MPUs are highway transportable, provide easy access for customer connections, require no concrete foundation, have a compact footprint, and offer low emissions options.