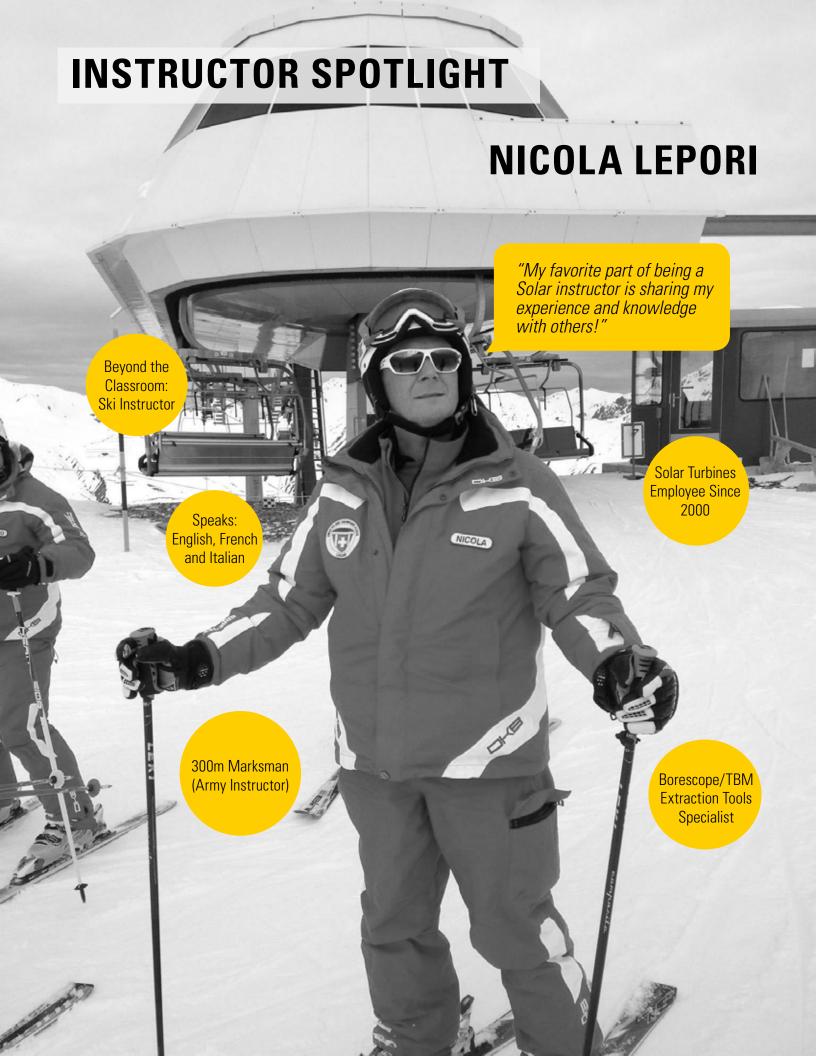

#### Our instructors come from the field

All Solar classes are led by highly experienced and enthusiastic Solar instructors.