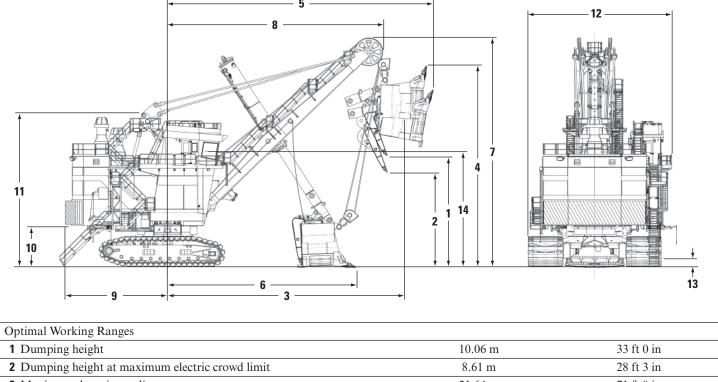

# **Dimensions – with HydraCrowd**All dimensions are approximate.

| Optimal Working Ranges                                         |         |              |
|----------------------------------------------------------------|---------|--------------|
| 1 Dumping height                                               | 10.06 m | 33 ft 0 in   |
| 2 Dumping height at maximum electric crowd limit               | 8.61 m  | 28 ft 3 in   |
| 3 Maximum dumping radius                                       | 21.64 m | 71 ft 0 in   |
| 4 Maximum cutting height                                       | 17.8 m  | 58 ft 5 in   |
| 5 Maximum cutting radius                                       | 25.2 m  | 82 ft 8 in   |
| 6 Radius of level floor                                        | 17.47 m | 57 ft 4 in   |
| 7 Clearance height (boom point sheaves)                        | 20.87 m | 68 ft 6 in   |
| 8 Clearance radius (boom point sheaves)                        | 19.65 m | 64 ft 5 in   |
| 9 Maximum clearance radius (revolving frame)                   | 9.34 m  | 30 ft 8 in   |
| 10 Clearance under frame (to ground)                           | 3.76 m  | 12 ft 4 in   |
| 11 Height of A-frame                                           | 14.00 m | 46 ft 0 in   |
| 12 Overall width                                               | 13.11 m | 43 ft 0 in   |
| 13 Clearance under lowest point in truck frame/propel gearcase | 0.90 m  | 2 ft 11.5 in |
| 14 Operator's eye level                                        | 10.61 m | 34 ft 10 in  |