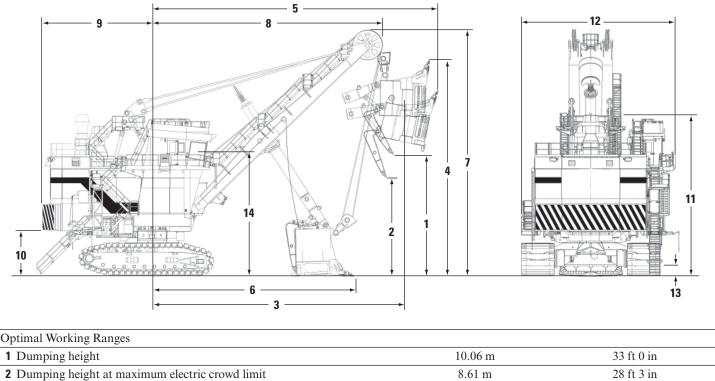

# **Dimensions – with Rope Crowd**All dimensions are approximate.

| 10.06 m | 33 ft 0 in                                                                                |
|---------|-------------------------------------------------------------------------------------------|
| 8.61 m  | 28 ft 3 in                                                                                |
| 21.64 m | 71 ft 0 in                                                                                |
| 17.8 m  | 58 ft 5 in                                                                                |
| 25.2 m  | 82 ft 8 in                                                                                |
| 17.47 m | 57 ft 4 in                                                                                |
| 20.87 m | 68 ft 6 in                                                                                |
| 19.65 m | 64 ft 5 in                                                                                |
| 9.34 m  | 30 ft 8 in                                                                                |
| 3.76 m  | 12 ft 4 in                                                                                |
| 14.00 m | 46 ft 0 in                                                                                |
| 13.11 m | 43 ft 0 in                                                                                |
| 0.90 m  | 2 ft 11.5 in                                                                              |
| 10.61 m | 34 ft 10 in                                                                               |
|         | 8.61 m 21.64 m 17.8 m 25.2 m 17.47 m 20.87 m 19.65 m 9.34 m 3.76 m 14.00 m 13.11 m 0.90 m |