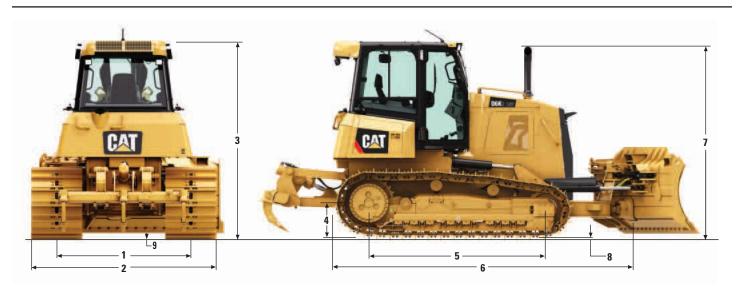

# Dimensions

All dimensions are approximate.

#### **Tractor Dimensions**

| 1 Track Gauge                                                      | XL      |        | LGP     |        |
|--------------------------------------------------------------------|---------|--------|---------|--------|
|                                                                    | 1770 mm | 70 in  | 2000 mm | 79 in  |
| 2 Width of Tractor                                                 |         |        |         |        |
| With the Following Attachments:                                    |         |        |         |        |
| Standard Shoes without Blade                                       | 2330 mm | 92 in  | 2760 mm | 109 in |
| Standard Shoes with VPAT Blade Angled 25°                          | 2896 mm | 114 in | 3337 mm | 131 in |
| Standard Shoes with Foldable Blade in Transport Position           | 2364 mm | 93 in  | 2850 mm | 112 in |
| 3 Machine Height from Tip of Grouser                               |         |        |         |        |
| With the Following Equipment:                                      |         |        |         |        |
| ROPS Cab                                                           | 2958 mm | 116 in | 2958 mm | 116 in |
| 4 Drawbar Height (Center of Clevis)                                |         |        |         |        |
| From Ground Face of Shoes                                          | 466 mm  | 18 in  | 483 mm  | 19 in  |
| 5 Length of Tack on Ground                                         | 2645 mm | 104 in | 2645 mm | 104 in |
| 6 Length of Basic Tractor (with C-Frame)                           | 4354 mm | 171 in | 4220 mm | 166 in |
| With the Following Attachments, Add to Basic Tractor Length:       |         |        |         |        |
| Drawbar                                                            | 229 mm  | 9 in   | 320 mm  | 13 in  |
| Ripper                                                             | 1082 mm | 42 in  | 1133 mm | 45 in  |
| PA50 Winch                                                         | 567 mm  | 22 in  | 640 mm  | 25 in  |
| VPAT Blade, Straight                                               | 384 mm  | 15 in  | 468 mm  | 18 in  |
| VPAT Blade, Angled 25° (Standard and Foldable)                     | 1015 mm | 40 in  | 1179 mm | 46 in  |
| 7 Height over Stack from Tip of Grouser                            | 2873 mm | 113 in | 2914 mm | 115 in |
| 8 Height of Grouser                                                | 48 mm   | 2 in   | 48 mm   | 2 in   |
| <b>9</b> Ground Clearance from Ground Face of Shoe (per SAE J1234) | 360 mm  | 14 in  | 360 mm  | 14 in  |