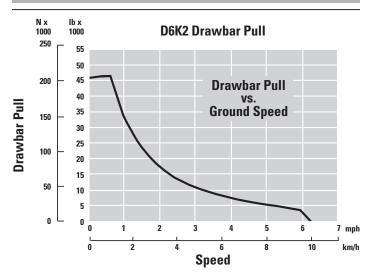

### **Drawbar Pull**

• The direct injection electronic fuel system provides a controlled fuel delivery increase as the engine lugs back from rated speed. This results in increased horsepower below rated power. A combination of increased torque rise and maximum horsepower improves response, provides greater drawbar pull and faster dozing cycles.