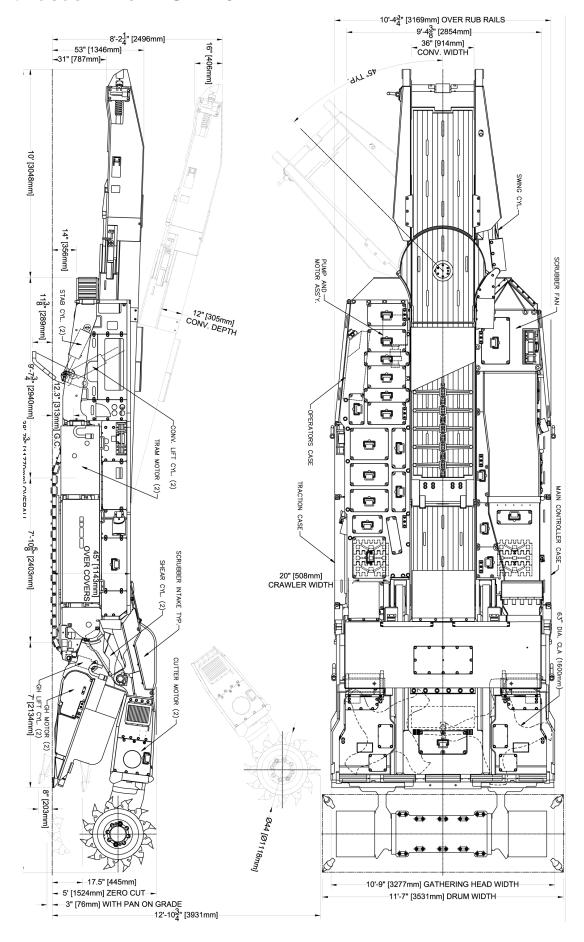

# **Specifications**

| Operating Dimensions                   |                                                                                                   |
|----------------------------------------|---------------------------------------------------------------------------------------------------|
| Mining range (recommended)             | 1 524 - 3 404 mm (60 - 134 in)                                                                    |
| Minimum height over cutting boom assy. | 1 321 mm (52 in)                                                                                  |
| Maximum reach                          | 3 912 mm (154 in) (1 118 mm (44 in) cutting drum and 305 mm (12 in) ground clearance)             |
| Ground clearance                       | 305 mm or 381 mm (12 or 15 in)<br>(381 mm (15 in) requires<br>76 mm (3 in) lift kit installation) |
| Length rear bumper to bit tip          | 8 280 mm (27 ft 2 in) (with<br>1 118 mm (44 in) dia. cutting<br>drum)                             |

| Transport Dimensions |                                                                        |
|----------------------|------------------------------------------------------------------------|
| Frame width          | 3 169 mm (10 ft 4.75 in) (including rub rails)                         |
| Overall length       | 11 760 mm (38 ft 7 in) (with<br>1 118 mm (44 in) dia. cutting<br>drum) |
| Weight (total)       | 61.3 tonnes (135,000 lbs)                                              |

| <b>Cutting Unit</b>    |                                                                                       |
|------------------------|---------------------------------------------------------------------------------------|
| Cutting drum diameter  | 1 016 - 1 118 mm (40 - 44 in)                                                         |
| Cutting drum bit speed | 657 fpm (57 rpm) 200 m/min<br>(with 1 118 mm (44 in) dia.<br>cutting drum)            |
| Cutting drum width     | 3.53 m (11 ft 7 in)                                                                   |
| Cutting drum power     | 2 x 149 kW (200 hp)<br>(continuous rating)<br>2 x 164 kW (220 hp)<br>one-hour rating) |
| Optional cutting motor | 2 x 186 kW (250 hp)<br>(continuous rating)                                            |

| Loading Unit                 |                                                                                    |
|------------------------------|------------------------------------------------------------------------------------|
| Loading method               | 3, 4 or 6 finger cla                                                               |
| Conveyor width               | 914 mm (36 in)                                                                     |
| Conveyor speed               | 475 fpm (145 m/min)                                                                |
| Conveyor depth               | 152 - 305 mm (6 - 12 in)                                                           |
| Loading capacity             | 18 - 23 tonnes/min<br>(20 - 25 tons/min)                                           |
| Conveyor power through cla's | 2 x 34 kW (45 hp)<br>(continuous rating)<br>2 x 41 kW (55 hp)<br>(one-hour rating) |

| Traction Units          |                                                                                          |
|-------------------------|------------------------------------------------------------------------------------------|
| Crawler chain width     | 508 mm (20 in)                                                                           |
| Crawler assmebly length | 2.90 m (9 ft 6 in)                                                                       |
| Ground pressure         | 200 kPa (29 psi)                                                                         |
| Crawler speed           | 0 - 20 m/min (0 to 65 fpm)<br>(with heavy-duty crawler system)                           |
| Traction power          | 2 x 37 kW (50 hp) DC<br>(continuous rating)<br>2 x 45 kW (60 hp) DC<br>(one-hour rating) |