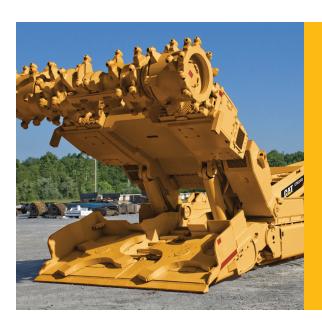

# Cat<sup>®</sup> CM240

**Continuous Miner** 

# **Specifications**

| Operating Dimensions                   |                                                                                                   |
|----------------------------------------|---------------------------------------------------------------------------------------------------|
| Mining range (recommended)             | 1 524 - 3 404 mm (60 - 134 in)                                                                    |
| Minimum height over cutting boom assy. | 1 321 mm (52 in)                                                                                  |
| Maximum reach                          | 3 912 mm (154 in) (1 118 mm (44 in) cutting drum and 305 mm (12 in) ground clearance)             |
| Ground clea