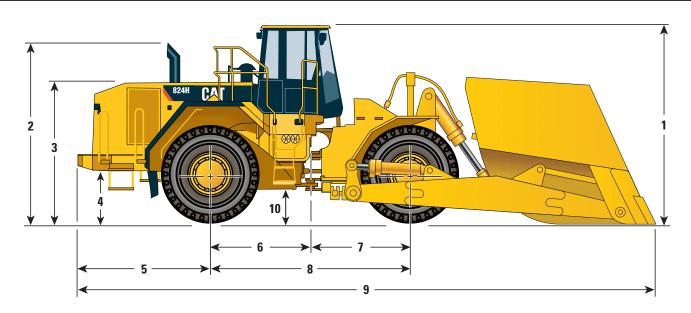

## Dimensions – 824H

All dimensions are approximate.

|                                                     | mm     | ft    |
|-----------------------------------------------------|--------|-------|
| 1 Height to top of cab                              | 3700   | 12.14 |
| 2 Height to top of exhaust pipe                     | 3590   | 11.78 |
| 3 Height to top of hood                             | 2635   | 8.64  |
| 4 Ground clearance to bumper                        | 885    | 2.90  |
| <b>5</b> Center line of rear axle to edge of bumper | 2787   | 8.82  |
| <b>6</b> Center line of rear axle to hitch          | 1850   | 6.07  |
| 7 Center line of front axle to hitch                | 1850   | 6.07  |
| 8 Wheelbase                                         | 3700   | 12.14 |
| <b>9</b> Length with scoop on ground                | 10 453 | 34.30 |
| 10 Ground clearance                                 | 358    | 1.17  |