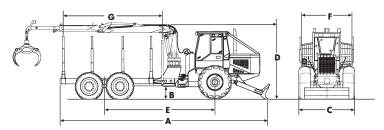

## **Forwarder Basic Dimensions**

|    | Length (With Blade Raised) | _ |
|----|----------------------------|---|
|    | 2.92 m (9.6 ft) Bunk       | _ |
|    | 3.35 m (11.5 ft) Bunk      |   |
|    | 4.88 m (16 ft) Bunk        |   |
| В. | Ground Clearance           |   |
| C. | Width with Standard Tires  |   |
| D. | Transport Height           |   |
| E. | Wheel Base                 |   |
|    | 2.92 m (9.6 ft) Bunk       |   |
|    | 3.35 m (11.5 ft) Bunk      |   |
|    | 4.88 m (16 ft) Bunk        |   |
| F. | Load Stake Width (Inside)  |   |
| G. | Length of Wood Bunk        |   |
|    | Optional Length 1          |   |
|    | Optional Length 2          |   |

| 534, 4-Wheel     |
|------------------|
|                  |
| 7849 mm (309 in) |
| 8433 mm (332 in) |
| 9880 mm (389 in) |
| 549 mm (21.6 in) |
| 2642 mm (104 in) |
| 3454 mm (136 in) |
|                  |
| 3835 mm (151 in) |
| 4394 mm (173 in) |
| 5385 mm (212 in) |
| 2362 mm (93 in)  |
| 2.92 m (9.6 ft)  |
| 3.35 m (11.5 ft) |
| 4.88 m (16 ft)   |
|                  |

| 544, 6-Wheel |               |  |  |
|--------------|---------------|--|--|
|              |               |  |  |
|              |               |  |  |
|              |               |  |  |
| 9754         | 4 mm (384 in) |  |  |
| 579          | mm (22.8 in)  |  |  |
| 2642         | 2 mm (104 in) |  |  |
| 3581         | l mm (141 in) |  |  |
|              |               |  |  |
|              |               |  |  |
|              |               |  |  |
| 5334         | 4 mm (210 in) |  |  |
|              | 2 mm (93 in)  |  |  |
| 4.8          | 88 m (16 ft)  |  |  |
|              | ` /           |  |  |