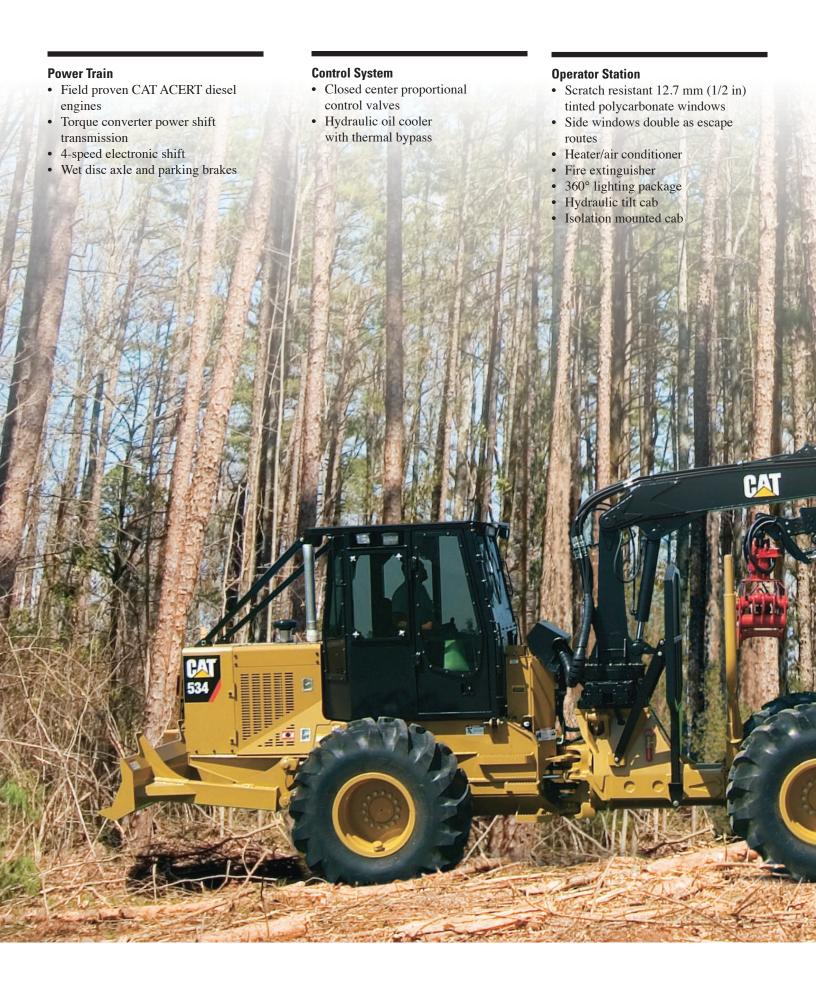

## Caterpillar® Forwarders

Caterpillar forwarders have proven, over-sized components including heavy-duty axles and torque converter power shift transmission. The spacious, comfortable operator station is designed for exceptional visibility.