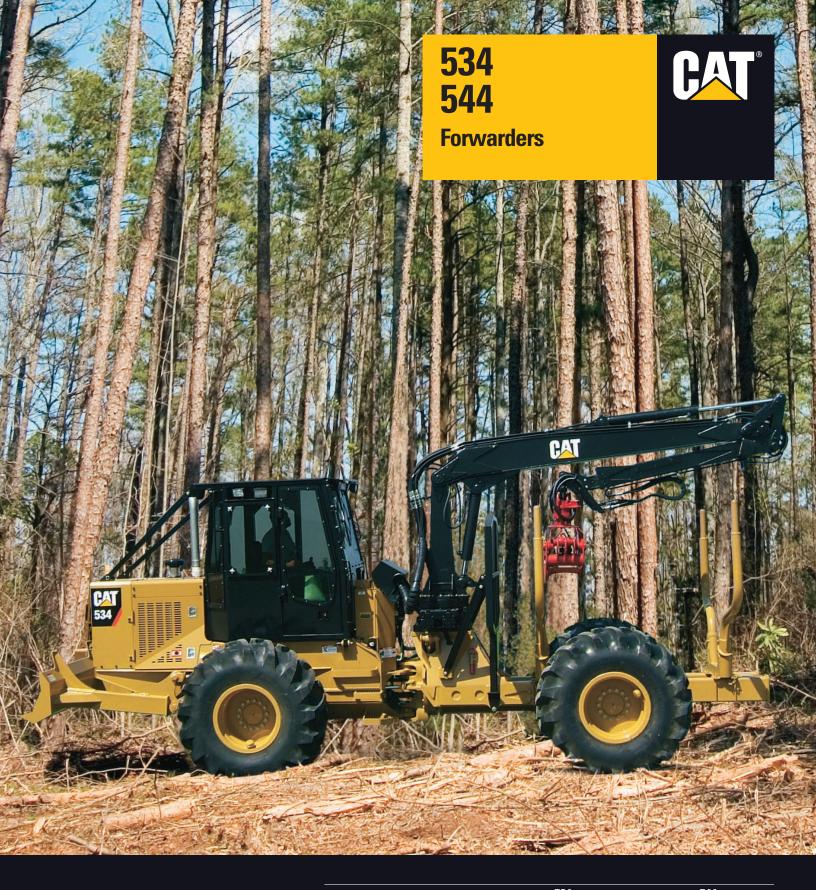

## Caterpillar® Forwarders

Caterpillar forwarders have proven, over-sized components including heavy-duty axles and torque converter power shift transmission. The spacious, comfortable operator station is designed for exceptional visibility.