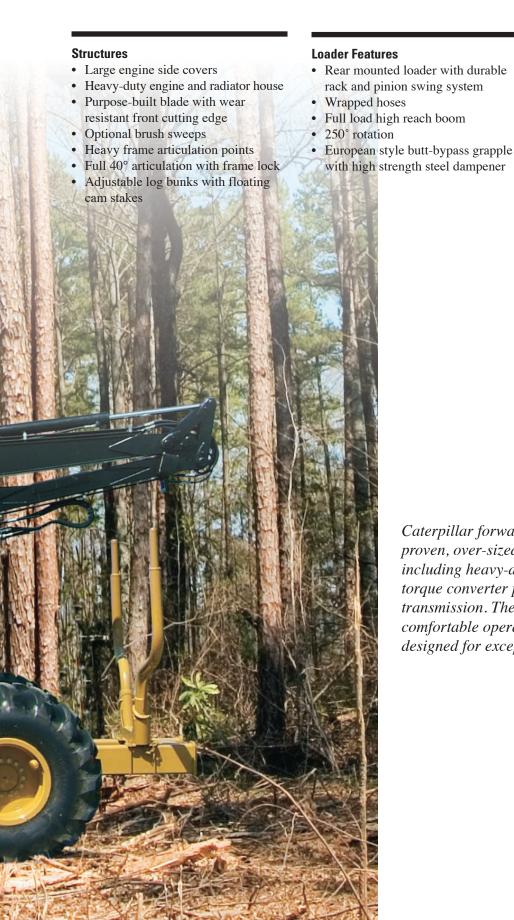

|
| Operating Weight 12 247 kg (27 000 lb) 14 062 kg (31 )                                                                                                                                                                                                                                                                                                                        |          |
| operating verigine 12,247 kg (27,000 ib) 14,002 kg (01,000 ib)                                                                                                                                                                                                                                                                                                                | (dl 000, |

## Caterpillar® Forwarders





Caterpillar forwarders have proven, over-sized components including heavy-duty axles and torque converter power shift transmission. The spacious, comfortable operator station is designed for exceptional visibility.

## Forwarder General Specifications

| Axle Front                                           |       |
|------------------------------------------------------|-------|
| Axle Rear                                            |       |
| Engine                                               |       |
| Standard Engine kw                                   |       |
| Standard Engine hp                                   |       |
| Fuel                                                 |       |
| Standard Tire Front                                  |       |
| Standard Tire Rear