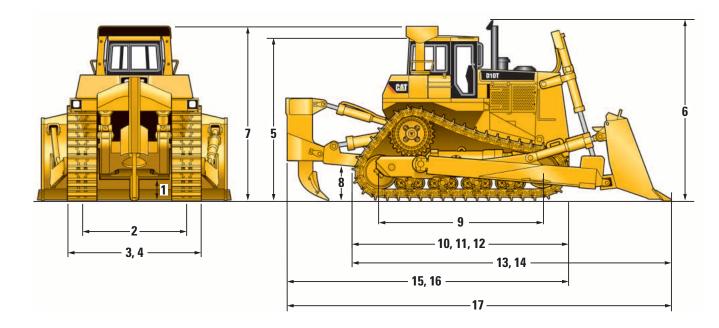

## Dimensions

All dimensions are approximate.

| 1 Ground Clearance                               | 664 mm  | 26.1 in  |
|--------------------------------------------------|---------|----------|
| 2 Track Gauge                                    | 2550 mm | 100.4 in |
| <b>3</b> Width without Trunnions (Standard Shoe) | 3292 mm | 129.6 in |
| 4 Width Over Trunnions                           | 3736 mm | 147.1 in |
| 5 Height (FOPS Cab)                              | 4098 mm | 161.3 in |
| 6 Height (Top of Stack)                          | 4505 mm | 177.4 in |
| 7 Height (ROPS/Canopy)                           | 4354 mm | 171.4 in |
| 8 Drawbar Height (Center of Clevis)              | 864 mm  | 34.0 in  |
| 9 Length of Track on Ground                      | 3872 mm | 152.4 in |
| 10 Overall Length Basic Tractor                  | 5339 mm | 210.2 in |
| 11 Overall Length Basic Tractor (with Drawbar)   | 5659 mm | 222.8 in |
| 12 Overall Length Basic Tractor with Winch       | 5744 mm | 226.1 in |
| <b>13</b> Length with SU-blade                   | 7416 mm | 292.0 in |
| 14 Length with U-blade                           | 7750 mm | 305.1 in |
| 15 Length with Single-Shank Ripper               | 7081 mm | 278.8 in |
| 16 Length with Multi-Shank Ripper                | 7241 mm | 285.1 in |
| 17 Overall Length (SU Blade/SS Ripper)           | 9158 mm | 360.6 in |
|                                                  |         |          |