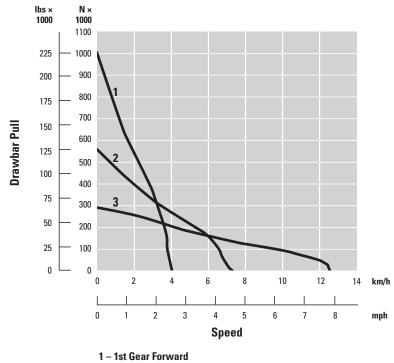

## Power Shift with Steering Clutch and Brake

2 – 2nd Gear Forward

3 – 3rd Gear Forward