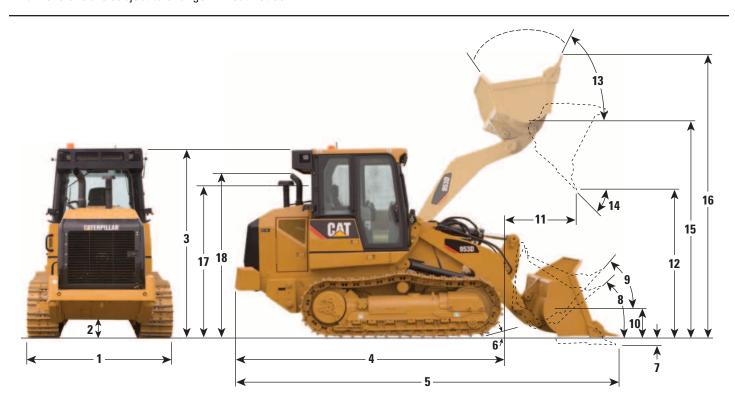

## **Dimensions**

All dimensions are subject to change without notice.

| 1 Overall machine width without bucket:        |           |          |  |
|------------------------------------------------|-----------|----------|--|
| with standard tracks – 480 mm (19.7 in) shoes  | 2280 mm   | 89.7 in  |  |
| with narrow tracks – 380 mm (14.9 in) shoes    | 2180 mm   | 85.8 in  |  |
| 2 Ground clearance                             | 416 mm    | 16.3 in  |  |
| <b>3</b> Machine height to top of cab          | 3105 mm   | 122.2 in |  |
| 4 Length to front of track                     | 4363 mm   | 171.7 in |  |
| 5 Overall machine length*                      | 6252 mm   | 246.1 in |  |
| <b>6</b> Carry position approach angle         | 15°       | 15°      |  |
| 7 Digging depth*                               | 140 mm    | 5.5 in   |  |
| 8 Maximum rollback at ground                   | 41°       |          |  |
| 9 Maximum rollback at carry position           | 48°       | 48°      |  |
| <b>10</b> Bucket height in carry position      | 548 mm    | 21.6 in  |  |
| 11 Reach at full lift height and 45° dump*     | 1195 mm   | 47 in    |  |
| 12 Clearance at full lift height and 45° dump* | 2694 mm   | 106 in   |  |
| 13 Maximum rollback, fully raised              | 56°       | 56°      |  |
| 14 Maximum dump, fully raised                  | 55°       |          |  |
| Grading angle                                  | 74°       |          |  |
| <b>15</b> Height to bucket hinge pin           | 3610 mm   | 142.1 in |  |
| 16 Overall machine height, bucket fully raised | 4882 mm   | 192.2 in |  |
| 17 Height to top of seat with headrest         | 2560 mm   | 100.7 in |  |
| 18 Height to top of stack                      | 2783.5 mm | 109.6 in |  |
|                                                |           |          |  |

<sup>\*</sup> With general purpose bucket and extra duty teeth.

Dimensions vary with bucket. Refer to Operating Specifications chart.