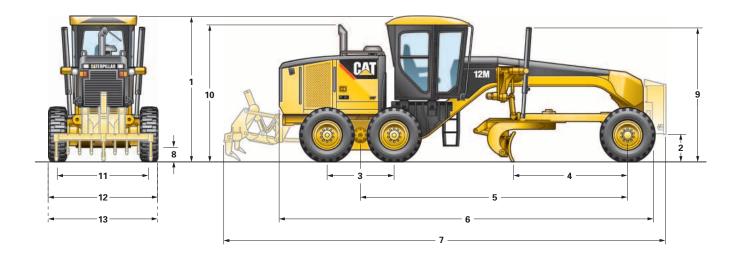

## Dimensions

All dimensions are approximate, based on standard machine configuration with 13.00-24 12PR (G-2) tires.

| 1 | Height – top of cab                    | 3290 mm | 129.5 in |
|---|----------------------------------------|---------|----------|
| 2 | Height – front axle center             | 572 mm  | 22.5 in  |
| 3 | Length – between tandem axles          | 1511 mm | 59.5 in  |
| 4 | Length – front axle to moldboard       | 2511 mm | 98.9 in  |
| 5 | Length – front axle to mid tandem      | 5915 mm | 232.8 in |
| 6 | Length – front tire to rear of machine | 8488 mm | 334.1 in |
| 7 | Length – counterweight to ripper       | 9889 mm | 389.3 in |
|   |                                        |         |          |

| 8  | Ground clearance at rear axle | 347 mm  | 13.6 in  |
|----|-------------------------------|---------|----------|
| 9  | Height to top of cylinders    | 2920 mm | 115 in   |
| 10 | Height to exhaust stack       | 2885 mm | 113.6 in |
| 11 | Width – tire center lines     | 2136 mm | 84.1 in  |
| 12 | Width – outside rear tires    | 2512 mm | 98.9 in  |
| 13 | Width – outside front tires   | 2531 mm | 99.6 in  |
|    |                               |         |          |