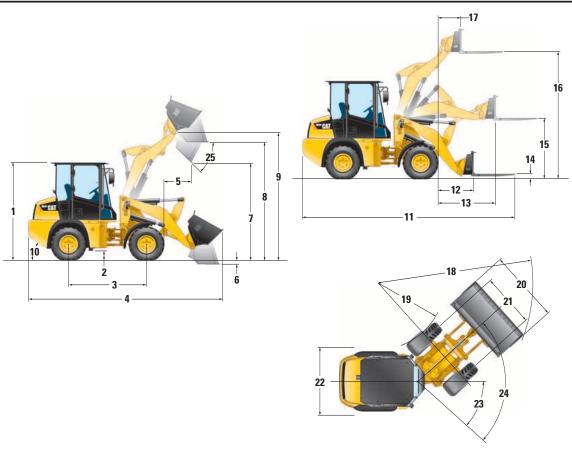

### **Dimensions**

All dimensions are approximate. Dimensions may vary with bucket. Refer to Operating Specifications.

| 1  | Cab Height                   | 2390 mm | 7 ft 10 in |  |
|----|------------------------------|---------|------------|--|
| 2  | Ground Clearance             | 245 mm  | 9.6 in     |  |
| 3  | Wheelbase                    | 1900 mm | 6 ft 3 in  |  |
| 4  | Overall Length with Bucket   | 4695 mm | 15 ft 5 in |  |
| 5  | Reach at Maximum Dump Height | 665 mm  | 2 ft 2 in  |  |
| 6  | Dig Depth                    | 90 mm   | 3.6 in     |  |
| 7  | Maximum Dump Height          | 2380 mm | 7 ft 10 in |  |
| 8  | Load Over Height             | 2885 mm | 9 ft 6 in  |  |
| 9  | Hinge Pin at Maximum Height  | 3110 mm | 10 ft 2 in |  |
| 10 | Departure Angle (degrees)    | 35°     |            |  |
| 11 | Overall Length with Forks    | 5250 mm | 17 ft 3 in |  |
| 12 | Reach at Ground Level        | 855 mm  | 2 ft 10 in |  |
| 13 | Maximum Reach                | 1380 mm | 4 ft 6 in  |  |
| 14 | Fork Depth Above Ground      | 95 mm   | 3.7 in     |  |
| 15 | Fork Height at Maximum Reach | 1450 mm | 4 ft 9 in  |  |
| 16 | Maximum Fork Height          | 3075 mm | 10 ft 1 in |  |
| 17 | Fork Reach at Maximum Height | 560 mm  | 1 ft 10 in |  |
| 18 | Turning Radius Over Bucket   | 3850 mm | 12 ft 8 in |  |
| 19 | Turning Radius Inside Tire   | 1675 mm | 5 ft 6 in  |  |
| 20 | Width Over Bucket            | 1780 mm | 5 ft 10 in |  |
| 21 | Tire Gauge                   | 1330 mm | 4 ft 4 in  |  |
| 22 | Machine Width                | 1645 mm | 5 ft 5 in  |  |
| 23 | Articulation Angle           | 42°     |            |  |
| 24 | Steering Angle – Left/Right  | 84°     | 84°        |  |
| 25 | Dump Angle at Maximum Height | 44°     |            |  |