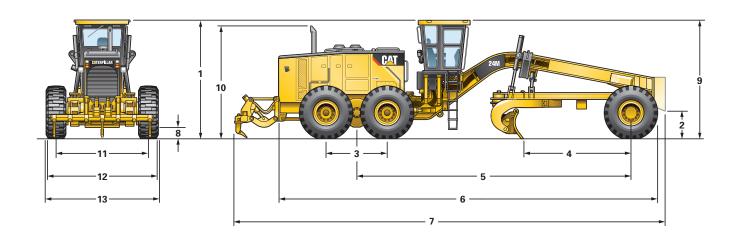

## **Dimensions**

All dimensions are approximate, based on standard machine configuration with 29.5-29 28PR tires.

| 1 | Height – top of cab                      | 4452 mm   | 175.3 in |
|---|------------------------------------------|-----------|----------|
| 2 | Height – front axle center               | 858 mm    | 33.8 in  |
| 3 | Length – between tandem axles            | 2285 mm   | 90 in    |
| 4 | Length – front axle to moldboard         | 4048 mm   | 159.4 in |
| 5 | Length – front axle to mid tandem        | 10 278 mm | 404.6 in |
| 6 | Length – front tire to end of rear frame | 14 194 mm | 558.8 in |
| 7 | Length – counterweight to ripper         | 16 102 mm | 633.9 in |

| 8 Ground clearance at rear axle      | 607 mm  | 23.9 in  |
|--------------------------------------|---------|----------|
| 9 Height to top of cylinders         | 3846 mm | 151.4 in |
| 10 Height to exhaust stack           | 4322 mm | 170.2 in |
| 11 Width – tire center lines         | 3450 mm | 135.8 in |
| <b>12</b> Width – outside rear tires | 4225 mm | 166.3 in |
| 13 Width – outside front tires       | 4280 mm | 168.5 in |