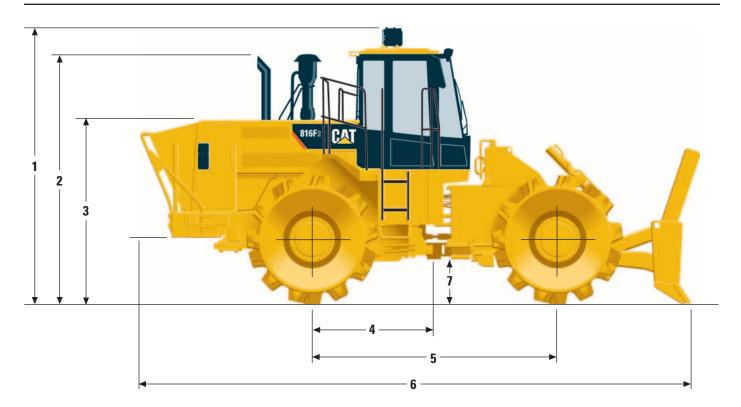

## Dimensions

All dimensions are approximate.

| 1 | Height to Top of Cab with A/C | 3801 mm | 12 ft 9 in |
|---|-------------------------------|---------|------------|
| 2 | Height to Top of Exhaust Pipe | 3462 mm | 11 ft 5 in |
| 3 | Height to Top of Hood         | 2489 mm | 8 ft 2 in  |
| 4 | Center Line of Rear Axle      | 1675 mm | 5 ft 6 in  |

| 3 | Height to Top of Hood    | 2489 mm | 8 ft 2 in |
|---|--------------------------|---------|-----------|
| 4 | Center Line of Rear Axle | 1675 mm | 5 ft 6 in |
|   | to Hitch                 |         |           |

| 5 | Wheelbase                   | 3350 mm | 10 ft 11 in |
|---|-----------------------------|---------|-------------|
| 6 | Length with Blade on Ground | 7854 mm | 25 ft 10 in |
| 7 | Ground Clearance            | 456 mm  | 1 ft 6 in   |