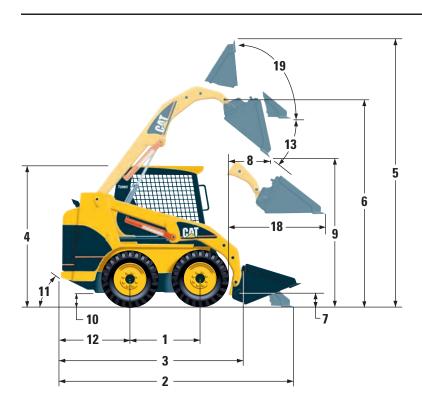

## **Dimensions**

All dimensions are approximate.

| 1  | Wheelbase                    | 1134 mm | 45 in  |
|----|------------------------------|---------|--------|
| 2  | Length w/Bucket on ground    | 3515 mm | 138 in |
| 3  | Length w/o Bucket            | 2800 mm | 110 in |
| 4  | Height to top of Cab         | 2092 mm | 82 in  |
| 5  | Max Overall Height           | 3965 mm | 156 in |
| 6  | Hinge Pin Height at max lift | 3099 mm | 122 in |
| 7  | Hinge Pin Height at          | 257 mm  | 10 in  |
|    | carry position               |         |        |
| 8  | Reach at max lift and dump   | 541 mm  | 21 in  |
| 9  | Clearance at max lift        | 2398 mm | 94 in  |
|    | and dump                     |         |        |
| 10 | Ground Clearance             | 235 mm  | 9.3 in |
| 11 | Departure Angle              | 28°     |        |
| 12 | Bumper Overhang behind       | 1038 mm | 41 in  |
|    | rear axle                    |         |        |

| 13 | Maximum Dump Angle                  | 40°     |       |
|----|-------------------------------------|---------|-------|
| 14 | Vehicle Width over tires            | 1676 mm | 66 in |
| 15 | Turning Radius from center — left   | 1623 mm | 64 in |
| 16 | Turning Radius from center — right  | 1318 mm | 52 in |
| 17 | Turning Radius from center — full   | 2097 mm | 83 in |
| 18 | Max Reach w/Arms Parallel to ground | 1357 mm | 53 in |
| 19 | Rack Back Angle at max height       | 97.4°   |       |