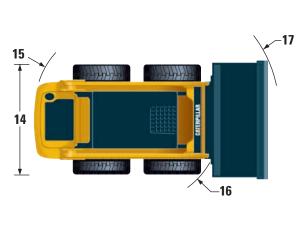

| 13 | Maximum Dump Angle                  | 40°     |       |
|----|-------------------------------------|---------|-------|
| 14 | Vehicle Width over tires            | 1676 mm | 66 in |
| 15 | Turning Radius from center — left   | 1623 mm | 64 in |
| 16 | Turning Radius from center — right  | 1318 mm | 52 in |
| 17 | Turning Radius from center — full   | 2097 mm | 83 in |
| 18 | Max Reach w/Arms Parallel to ground | 1357 mm | 53 in |
| 19 | Rack Back Angle at max height       | 97.4°   |       |