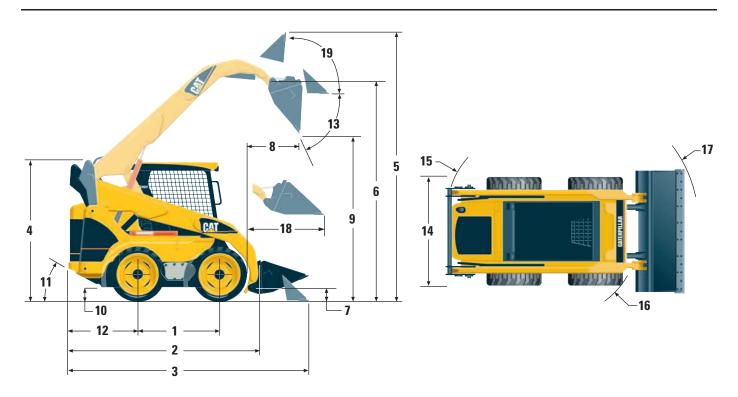

## Dimensions

All dimensions are approximate.

| Wheelbase                             | 1228 mm                                                                                                                                                                                                                                                      | 48 in                                                                                                                                                                                                                                                                                    |
|---------------------------------------|--------------------------------------------------------------------------------------------------------------------------------------------------------------------------------------------------------------------------------------------------------------|------------------------------------------------------------------------------------------------------------------------------------------------------------------------------------------------------------------------------------------------------------------------------------------|
| Length w/o Bucket                     | 2902 mm                                                                                                                                                                                                                                                      | 114 in                                                                                                                                                                                                                                                                                   |
| Length w/Bucket on ground             | 3616 mm                                                                                                                                                                                                                                                      | 142 in                                                                                                                                                                                                                                                                                   |
| Height to top of Cab                  | 2063 mm                                                                                                                                                                                                                                                      | 83 in                                                                                                                                                                                                                                                                                    |
| Max Overall Height                    | 4062 mm                                                                                                                                                                                                                                                      | 160 in                                                                                                                                                                                                                                                                                   |
| Hinge Pin Height at max lift          | 3210 mm                                                                                                                                                                                                                                                      | 127 in                                                                                                                                                                                                                                                                                   |
| Hinge Pin Height at<br>carry position | 213 mm                                                                                                                                                                                                                                                       | 8.4 in                                                                                                                                                                                                                                                                                   |
| Reach at max lift and dump            | 829 mm                                                                                                                                                                                                                                                       | 33 in                                                                                                                                                                                                                                                                                    |
| Clearance at max lift<br>and dump     | 2421 mm                                                                                                                                                                                                                                                      | 95 in                                                                                                                                                                                                                                                                                    |
| Ground Clearance                      | 196 mm                                                                                                                                                                                                                                                       | 8 in                                                                                                                                                                                                                                                                                     |
| Departure Angle                       | 26.4°                                                                                                                                                                                                                                                        |                                                                                                                                                                                                                                                                                          |
|                                       | Length w/o Bucket<br>Length w/Bucket on ground<br>Height to top of Cab<br>Max Overall Height<br>Hinge Pin Height at max lift<br>Hinge Pin Height at<br>carry position<br>Reach at max lift and dump<br>Clearance at max lift<br>and dump<br>Ground Clearance | Length w/o Bucket2902 mmLength w/Bucket on ground3616 mmHeight to top of Cab2063 mmMax Overall Height4062 mmHinge Pin Height at max lift3210 mmHinge Pin Height at<br>carry position213 mmReach at max lift and dump829 mmClearance at max lift<br>and dump2421 mmGround Clearance196 mm |

| 12 | Bumper Overhang behind<br>rear axle   | 1043 mm | 41 in |
|----|---------------------------------------|---------|-------|
| 13 | Maximum Dump Angle                    | 51°     |       |
| 14 | Vehicle Width over tires              | 1829 mm | 72 in |
| 15 | Turning Radius from<br>center — left  | 1696 mm | 67 in |
| 16 | Turning Radius from<br>center — right | 1325 mm | 52 in |
| 17 | Turning Radius from<br>center — full  | 2180 mm | 86 in |
| 18 | Max Reach w/Arms Parallel to ground   | 1331 mm | 52 in |
| 19 | Rack Back Angle at<br>max height      | 87°     |       |