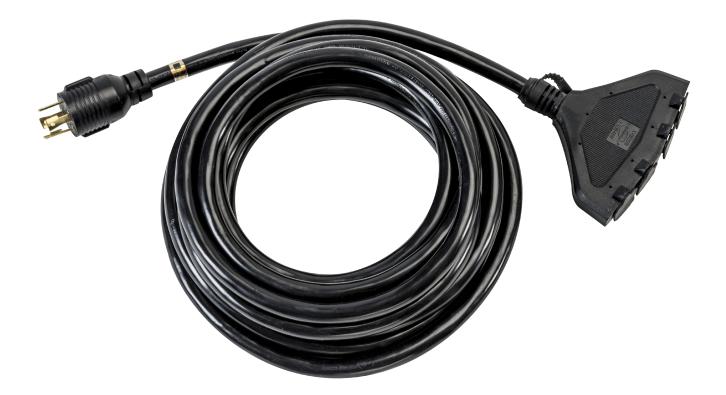

## **Features**

- 25 feet power cord
- 120/240VAC
- 10/4 wire
- UL certificated

- 30A
- L14-30P plug to 4 x 5-20R connector
- Thermoset insulated cord material
- Material Specification STJW, UL Outdoor rated