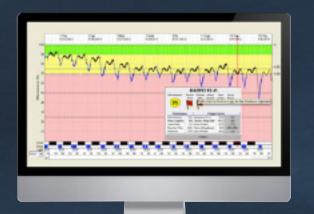

## The Power to Mitigate Risk and Manage Safety

Incorporate Smartband data into the Fatigue Avoidance Scheduling Tool (FAST) to understand fatigue risk and model and predict performance.

FAST can analyze work schedules, travel periods and accident reports to help managers schedule workers for increased safety and performance. Together with Smartband data that provides an objective view of employee fatigue patterns, you'll get a clear vision of your current state and the means to manage improvement.





## Get started with an On-Site Manager Workshop.

The Smartband is part of Caterpillar's comprehensive fatigue risk management solution, a process for achieving risk protection that delivers employees SAFELY HOME. EVERYONE. EVERY DAY.™

Learn more at safety.cat.com/fatigue