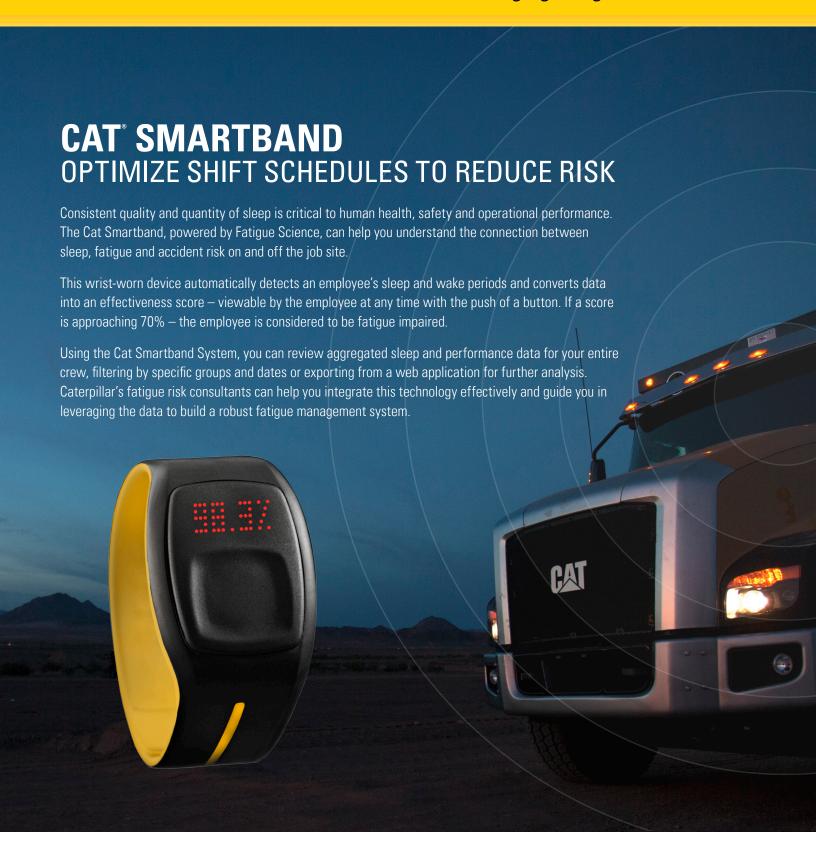

## The Power to Mitigate Risk and Manage Safety

Incorporate Smartband data into the Fatigue Avoidance Scheduling Tool (FAST) to understand fatigue risk and model and predict performance.

FAST can analyze work schedules, travel periods and accident reports to help managers schedule workers for increased safety and performance. Together with Smartband data that provides an objective view of employee fatigue patterns, you'll get a clear vision of your current state and the means to manage improvement.