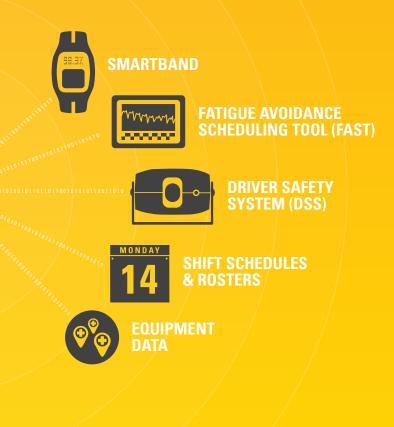

- Driver Safety System (DSS)
- Cat<sup>®</sup> Smartband, powered by Fatigue Science
- Fatigue Avoidance Scheduling Tool (FAST)

Report-Out to Management Receive a detailed, analytic report that clearly depicts the scope of risk in your operations. Caterpillar's fatigue expert will analyze data from the DSS, Cat Smartband and FAST, correlated with available equipment data from the following technologies: