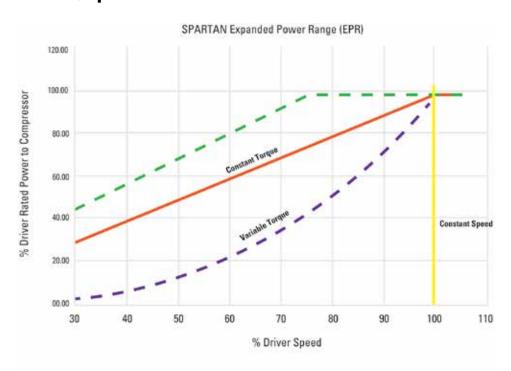

## **EXPANDED POWER RANGE DRIVE TRAIN**

#### Constant power motor/variable frequency drive at 75-100% speed

- Power/speed characteristic similar to a gas turbine with broader compressor map coverage
- Higher speed margin without loss of power enabling better gearbox selection
- Increased flexibility for restaging compressor without changing gearbox
- Avoids higher sizing of electrical system (MCC, switchgear, etc.)

# **OPTIMIZED DRIVE TRAIN PERFORMANCE VFD-EMD Power/Speed Characteristic**