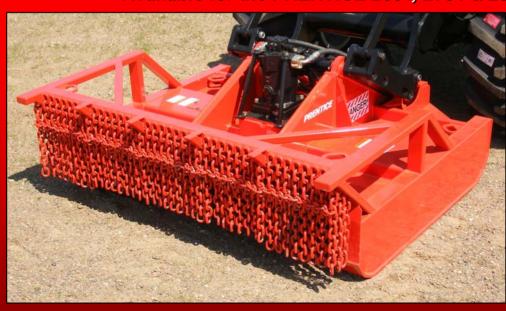

## **KEY FEATURES -**

Rotary-ax Brush Cutter - Clears An 2.44m (8 Ft.) Wide Path.

Bi-rotational Hydrostatic Motor - Allows Control Of Discharged Material.

Discharge Containment Area - Contains Material Longer For Better Mulching Action.

Cuts & Mulches - Single Trees Up To 18 cm (7 In.) Diameter.

New Motor Mounting, Shaft & Bearings - Same Proven Bearing Setup Used On PRENTICE Saws.

High Production Mowing - Average Mowing Rates Vary From 1000 m<sup>2</sup> – 6000 m<sup>2</sup> (¼ To 1 ½ Acres) Per Hour.

## **SPECIFICATIONS** -

| Operating Pressure | 37,921 kPa | (5,500 PSI)  |
|--------------------|------------|--------------|
| Maximum Flow       | 246 L/min  | (65GPM)      |
| Overall Width      | 244 cm     | (96 in.)     |
| Total Weight       | 2,631 kg   | (5,800 lbs.) |
| Number of Blades   | 2          |              |
| Blade RPM          | 950        |              |