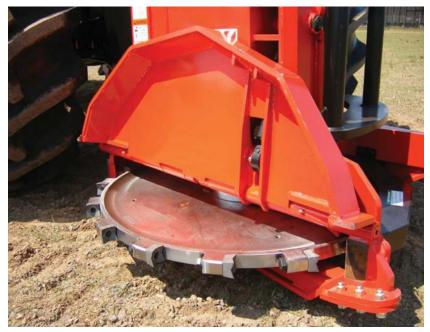

### Durability

• Sealed upper and lower bearing chambers maximize shaft and bearing life by keeping each bearing lubricated. The shaft is tapered reducing stress during high impact.

Side cut door open for double cut