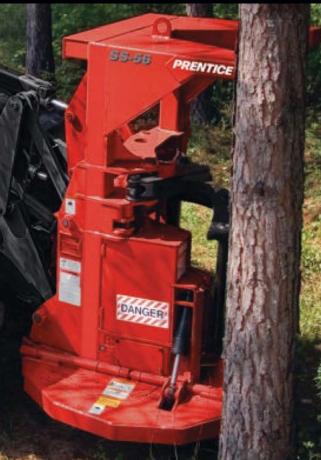

# **SS-56 SIDE CUT SAW**

#### Performance

- Single cut trees up to 56 cm (22 in) in diameter or directional fell up to 76 cm (30 in) utilizing the unique "same-side" double cut feature.
- 0.37 m<sup>2</sup> (4 ft<sup>2</sup>) accumulating area enables operator to bunch trees in small stem applications.
- Twin tower frame design for direct-line visibility.

### Durability

• Sealed upper and lower bearing chambers maximize shaft and bearing life by keeping each bearing lubricated. The shaft is tapered reducing stress during high impact.

Side cut door open for double cut