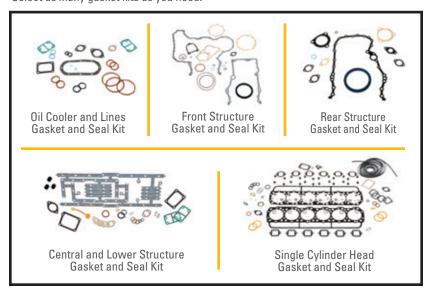

#### **OPTION 2 – CUSTOMIZE YOUR OWN SOLUTION**

Select as many gasket kits as you need.

Also consider adding key components necessary to improve overhaul effectiveness, including:

- Oil filters
- Lock nuts
- Fuel filters
- Bushings
- Studs
- Thermostats
- Washers Plugs

## **OPTION 2 – CUSTOMIZE YOUR OWN SOLUTION**

|                       |                                |                                   |                                     |                              | GASKET I                                 | KITS                                      |                           |                          |                                   |                                   | сомя                               | ONENT REBUILD I              | KITS                            |
|-----------------------|--------------------------------|-----------------------------------|-------------------------------------|------------------------------|------------------------------------------|-------------------------------------------|---------------------------|--------------------------|-----------------------------------|-----------------------------------|------------------------------------|------------------------------|---------------------------------|
| ENGINE<br>ARRANGEMENT | SINGLE<br>CYLINDER<br>HEAD KIT | SINGLE<br>FUEL<br>Injector<br>Kit | TURBOCHARGER<br>Installation<br>Kit | AFTERCOOLER<br>AND LINES KIT | CENTRAL<br>AND LOWER<br>STRUCTURE<br>KIT | SINGLE<br>CYLINDER<br>LINER GASKET<br>KIT | FRONT<br>Structure<br>Kit | REAR<br>STRUCTURE<br>KIT | WATER PUMP<br>INSTALLATION<br>KIT | OIL<br>COOLER<br>And Lines<br>Kit | CYLINDER<br>HEAD<br>REBUILD<br>KIT | WATER PUMP<br>REBUILD<br>KIT | SINGLE<br>CYLINDER<br>LINER KIT |
|                       |                                |                                   |                                     |                              |                                          |                                           |                           |                          |                                   |                                   |                                    |                              |                                 |
| 1502981               |                                |                                   |                                     |                              |                                          |                                           |                           |                          |                                   |                                   |                                    |                              | 4425349                         |
|                       |                                |                                   |                                     |                              |                                          |                                           |                           |                          |                                   |                                   |                                    |                              |                                 |
| 1502982               |                                |                                   |                                     |                              |                                          |                                           |                           |                          |                                   |                                   |                                    |                              |                                 |
| 1302302               |                                |                                   |                                     |                              |                                          |                                           |                           |                          |                                   |                                   |                                    |                              | 4739630                         |
| 2118018               |                                |                                   |                                     |                              |                                          |                                           |                           |                          |                                   |                                   |                                    |                              |                                 |
| 2178408               |                                |                                   |                                     |                              |                                          |                                           |                           |                          |                                   |                                   |                                    |                              | 4425349                         |
| 2178411               |                                |                                   |                                     |                              |                                          |                                           |                           |                          |                                   |                                   |                                    |                              | 4739630<br>4425349              |
| 2377194               | 4799066                        |                                   | 4679180                             |                              | 4798909                                  |                                           |                           |                          | 4339952                           |                                   |                                    |                              | 4739630                         |
| 2640206               |                                |                                   |                                     |                              |                                          |                                           |                           |                          |                                   |                                   |                                    |                              | 4425349                         |
| 2640207               |                                |                                   |                                     |                              |                                          |                                           |                           | 4798076                  |                                   |                                   |                                    |                              |                                 |
| 1309415               |                                |                                   |                                     |                              |                                          |                                           |                           |                          |                                   |                                   |                                    |                              |                                 |
| 1316596               |                                |                                   |                                     |                              |                                          |                                           |                           |                          |                                   |                                   |                                    |                              |                                 |
| 1316597               |                                |                                   |                                     |                              |                                          |                                           |                           |                          |                                   |                                   |                                    |                              | 4739630                         |
| 1316598               |                                |                                   |                                     | 4711663                      |                                          |                                           |                           |                          |                                   |                                   |                                    |                              |                                 |
| 1287030               |                                |                                   |                                     |                              |                                          |                                           |                           |                          |                                   |                                   |                                    |                              |                                 |
| 1287032               |                                |                                   |                                     |                              |                                          |                                           |                           |                          |                                   |                                   |                                    |                              |                                 |
| 1336058               |                                |                                   |                                     |                              | 4805061                                  |                                           |                           |                          | 4556129                           |                                   |                                    |                              |                                 |
| 1444579               |                                |                                   |                                     |                              | 4798049                                  |                                           |                           |                          | 4339952                           |                                   |                                    |                              | 4425349                         |
| 4P1988                |                                |                                   |                                     |                              | 4805061                                  |                                           |                           |                          |                                   |                                   |                                    |                              | 4424705                         |
| 4P1990                | 4798009                        | 2810029                           | 4342472                             |                              | 4798049                                  | 1609874                                   | 4798419                   |                          | 4556129                           | 4798316                           | 4818633                            | 3777037                      | 4425349                         |
| 4P1989<br>9Y6226      |                                | 2010020                           |                                     |                              | 4805061                                  |                                           |                           | 4798956                  | 4339952                           |                                   |                                    |                              | 4424705<br>4425349              |
| 4W3808                |                                |                                   |                                     |                              |                                          |                                           |                           |                          | 4556129                           |                                   |                                    |                              | 4424705                         |
| 4W3805                |                                |                                   |                                     |                              |                                          |                                           |                           |                          |                                   |                                   |                                    |                              | 4425349                         |
| 4W3806<br>4W3807      |                                |                                   |                                     |                              | 4805244                                  |                                           |                           | 4798076                  |                                   |                                   |                                    |                              |                                 |
| 9Y8245                |                                |                                   |                                     |                              | 1000211                                  |                                           |                           |                          | 4339952                           |                                   |                                    |                              |                                 |
| 9Y8246                | 4669532                        |                                   |                                     |                              |                                          |                                           |                           |                          |                                   |                                   |                                    |                              | 4424705                         |
| 9Y8247                |                                |                                   |                                     |                              |                                          |                                           |                           |                          |                                   |                                   |                                    |                              |                                 |
| 7W8536<br>1046376     |                                |                                   | 4679180                             |                              | 4798909                                  |                                           |                           | 4798956                  | 4556129                           |                                   |                                    |                              |                                 |
| 7W8537                |                                |                                   |                                     |                              |                                          |                                           |                           |                          |                                   |                                   |                                    |                              | 4425349                         |
| 4W3811                |                                |                                   |                                     |                              |                                          |                                           |                           |                          |                                   |                                   |                                    |                              |                                 |
| 4W3812<br>4W3813      | 4800163                        |                                   |                                     | N/A                          |                                          |                                           |                           |                          |                                   |                                   |                                    |                              |                                 |
| 9Y8243                |                                |                                   |                                     |                              | 4005344                                  |                                           |                           |                          |                                   |                                   |                                    |                              | 4424705                         |
| 1287025               |                                |                                   |                                     |                              | 4805244                                  |                                           |                           |                          |                                   |                                   |                                    |                              |                                 |
| 9Y8249<br>9Y8250      |                                |                                   |                                     |                              |                                          |                                           |                           |                          | 4339952                           |                                   |                                    |                              |                                 |
| 9Y8251                | 4799066                        |                                   | 4799067                             |                              |                                          |                                           |                           |                          |                                   |                                   |                                    |                              | 4739631                         |
| 9Y8252                |                                |                                   |                                     | 4711663                      |                                          |                                           |                           | 4798076                  |                                   |                                   |                                    |                              |                                 |
| 1287027               |                                |                                   |                                     | .711000                      |                                          |                                           |                           |                          |                                   |                                   |                                    |                              | 4425349                         |
| 1287029               | 4669532                        |                                   | 4679180                             |                              | 4798909                                  |                                           |                           |                          |                                   |                                   |                                    |                              | 4424705<br>4425349              |
| 610368                |                                |                                   |                                     |                              |                                          |                                           |                           |                          |                                   |                                   |                                    |                              |                                 |
| 4P1985                |                                |                                   |                                     |                              |                                          |                                           |                           |                          |                                   |                                   |                                    |                              | 4424705                         |
| 4P1986<br>4P1987      | 4807894                        |                                   | 4342472                             | N/A                          | 4805061                                  |                                           |                           |                          | 4556129                           |                                   |                                    |                              |                                 |
| 47 1987               |                                |                                   | L                                   |                              |                                          |                                           |                           |                          |                                   |                                   |                                    |                              |                                 |