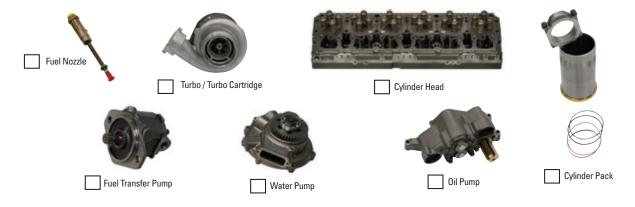

Advanced Level - Choose a Foundational Level + Select specific engine components based on your engine's needs.

Optimal Level - Choose a Foundational Level + All components necessary to bring your engine to original factory specifications and performance.

# **MAJOR OVERHAUL**

| MAJOR                           | OVERHAUL — ADVANCED and OPTIN                                                                                                                                                                        | IAL LEVELS                                                                                                                                                                                                                            |  |  |  |
|---------------------------------|------------------------------------------------------------------------------------------------------------------------------------------------------------------------------------------------------|---------------------------------------------------------------------------------------------------------------------------------------------------------------------------------------------------------------------------------------|--|--|--|
|                                 | ADVANCED                                                                                                                                                                                             | OPTIMAL                                                                                                                                                                                                                               |  |  |  |
|                                 | Additional Benefits: Keep all the features from our Foundational Level, but with our Advanced Level, you add parts specific to your engine needs. Customize your overhaul — and increase your value. | Maximum Benefits:  Bring your engine to original factory specifications and performance.  This is our most comprehensive overhaul solution – and our best value, including all the features and benefits from our Foundational Level. |  |  |  |
| Major Overhaul Foundational Kit | <b>V</b>                                                                                                                                                                                             | <b>✓</b>                                                                                                                                                                                                                              |  |  |  |
| Cylinder Head/Rebuild Kit       |                                                                                                                                                                                                      | <b>✓</b>                                                                                                                                                                                                                              |  |  |  |
| Cylinder Pack                   |                                                                                                                                                                                                      | Choose the  FOUNDATIONAL LEVEL option that is right for you, PLUS choose ALL additional                                                                                                                                               |  |  |  |
| Fuel Transfer Pump              | Choose the                                                                                                                                                                                           |                                                                                                                                                                                                                                       |  |  |  |
| Fuel Nozzle                     | <b>FOUNDATIONAL LEVEL</b> option that is right for you,                                                                                                                                              |                                                                                                                                                                                                                                       |  |  |  |
| Oil Pump                        | PLUS choose ONE or MORE primary components from the list.*                                                                                                                                           | primary components from this list.*                                                                                                                                                                                                   |  |  |  |
| Turbo/Turbo Cartridge           |                                                                                                                                                                                                      |                                                                                                                                                                                                                                       |  |  |  |
| Water Pump                      |                                                                                                                                                                                                      | •                                                                                                                                                                                                                                     |  |  |  |
|                                 | Ask your dealer for promotions specific to your                                                                                                                                                      | solution.                                                                                                                                                                                                                             |  |  |  |

ADVANCED: Choose ONE OR MORE components 🔽

OPTIMAL: Choose ALL components

For your most effective overhaul, we recommend inspecting, reconditioning or replacing additional components, including:

- Rod bearings
- Thrust plates
- Main bearings
- Hoses
- Connectors