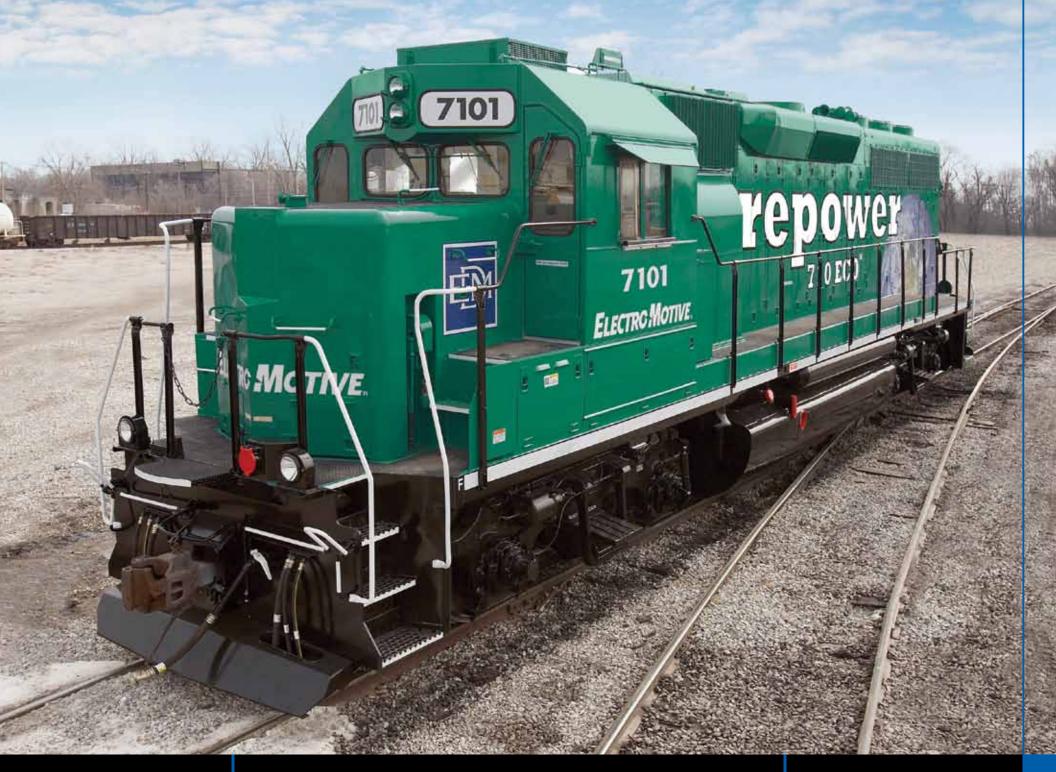

#### **710ECO™** Repower Benefits

- Low emissions
- Fuel savings up to 25%
- Lube oil savings over 50%
- Increased all-weather adhesion
- 90% parts commonality with existing fleet
- Predictable 184-day maintenance intervals
- 20 years of demonstrated 710 engine reliability
- Available as a kit or repowered locomotive

## **710ECO™** Repower Kit Contents

- 8 or 12-cylinder 710 engine
- AR10/CA6 alternator
- Seperate loop aftercooling system
- EM2000™ Microprocessor Control System
- Automatic Engine Start Stop (AESS™)

### **710EC0™** Repower Technical Details

| Engine Model              | 8-710G3A-T2               | 12-710G3A-T2                   |
|---------------------------|---------------------------|--------------------------------|
| Engine Type               | Two-Cycle – 45° Vee       | Two-cycle – 45° Vee            |
| Brake Power               | 2150 hp                   | 3150 hp                        |
| Number of Cylinders       | 8                         | 12                             |
| Displacement per Cylinder | 3.07 gallons              | 3.07 gallons                   |
| Compression Ratio         | 18:1                      | 18:1                           |
| Bore & Stroke             | 9.06 x 11 inches          | 9.06 x 11 inches               |
| Fuel Injectors            | Electronic Unit Injection | Electronic Unit Injection      |
| Charge Air                | Single Turbocharger       | Single Turbocharger            |
| Low Idle Speed            | 200 rpm                   | 200 rpm                        |
| Full Speed                | 904 rpm                   | 904 rpm                        |
| Emissions Certification   | US EPA Tier 2             | US EPA Tier 2 / EU Stage III A |
| Alternator                | AR10                      | AR10                           |
| Companion Alternator      | CA6                       | CA6                            |