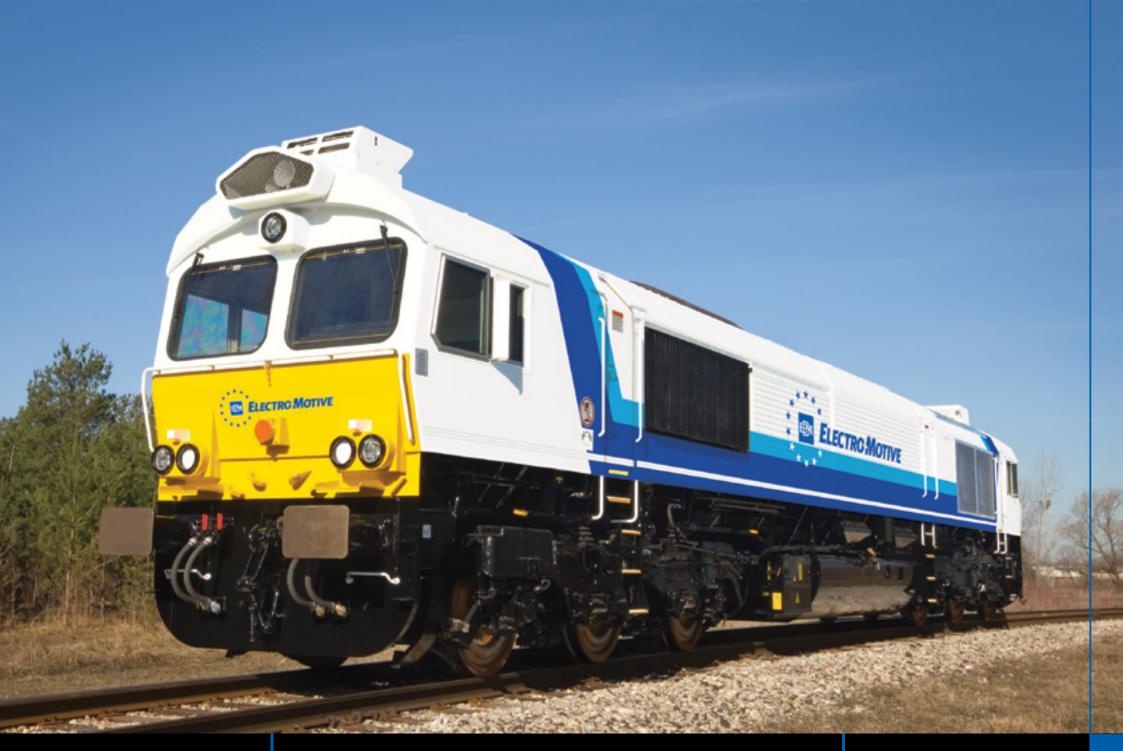

## **ELECTRO MOTIVE**

#### FREIGHT LOCOMOTIVE

# JT42CWRM

#### **JT42CWRM Benefits**

- World class fuel efficiency
- 10-year engine overhaul period
- Conforms with EU Stage IIIA Exhaust Emissions
- High efficiency turbocharger
- Cab quiet package
- Electronic event recorder
- Air conditioning (continental only)
- Left-hand drive arrangement
- Certified in 11 countries for cross-border operation