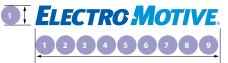

#### **Basic Elements of the Logo**

The sample on the opposite page shows the Electro-Motive logo. This logo is the primary identifier for Electro-Motive worldwide.

The elements are displayed in the preferred sizes for most publications. The logo should never be displayed smaller than shown in the minimum size.

The width of the logo is 9 x the height

Minimum size for print reproduction