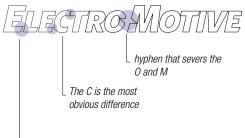

# **Identifying Incorrect Logo**

Several variations of the logo have surfaced in the past. Here is how to identify the incorrect version.

#### Incorrect logo

different letter weight

**Official logo outline** 