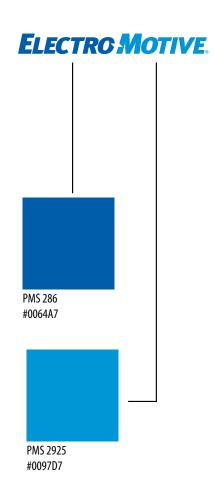

## **Color Standards**

Consistent use of the Electro-Motive color palette (Pantone PMS 286 and Pantone PMS 2925) reinforces our identity and builds recognition. Provide advertising agencies, printer, painters, artists and other suppliers with the information shown and require them to adhere to the color standards.

### **CMYK Process Printing**

Pantone dark blue PMS 286

| С | 94% |
|---|-----|
| М | 63% |
| v | 70/ |

- Y 7%
- K 0%

Pantone light blue PMS 2925

- C 87%
- M 23%
- Y 0%
- K 0%

### Web Colors

Dark blue PMS 286 - #0064A7 Light blue PMS 2925 - #0097D7