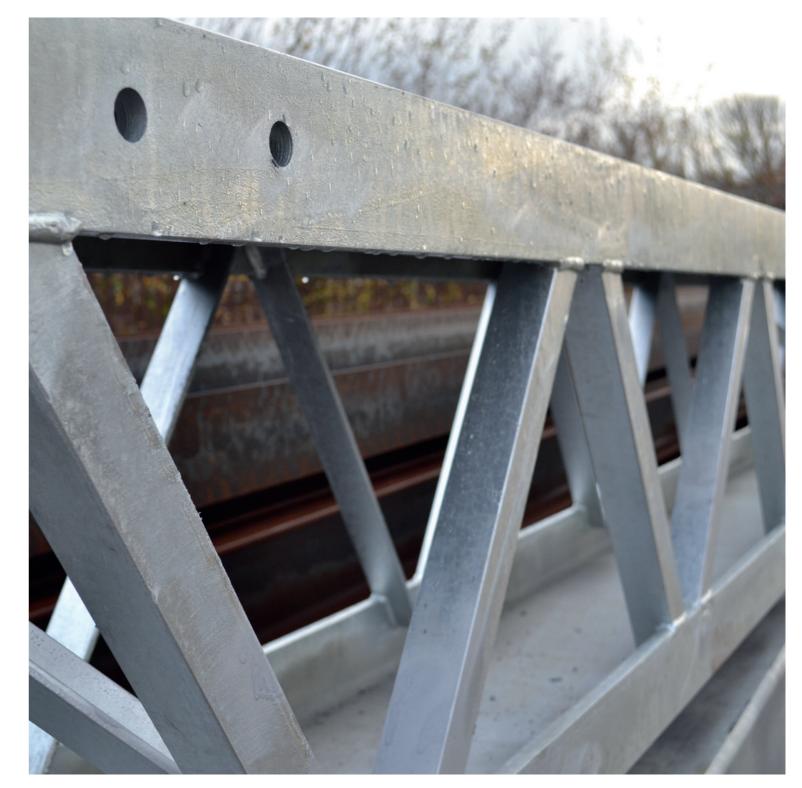

## PERMANENT WAY CATENARY STRUCTURES

- Column & Base Structural Steelwork Masts
- Planted Masts
- Double Channel Masts
- Four Angle Masts
- Small Part Steelwork (SPS)
- Twin Track Cantilevers (TTC)
- Foundation Piles
- Portal Bridges
- Bridge Sections
- Cast Iron Parts and Balance Weights