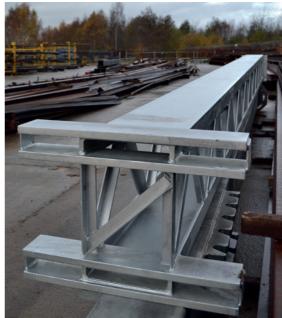

## PERMANENT WAY CATENARY STRUCTURES

- Column & Base Structural Steelwork Masts
- Planted Masts
- Double Channel Masts
- Four Angle Masts
- Small Part Steelwork (SPS)
- Twin Track Cantilevers (TTC)
- Foundation Piles
- Portal Bridges
- Bridge Sections
- Cast Iron Parts and Balance Weights