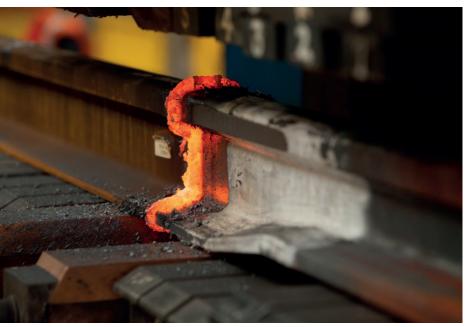

# **SWITCHES AND CROSSINGS**

- Shallow Depth Asymmetric Switch Rails 600mm Long Switch Forgings
- Transition Rails
- Full Depth Vignole Switches for Mainline and Light Rail
- Expansion Switches
- Process: Heat Treatment for Head Hardened Forged Rail
- Swing Nose Crossings (frogs) High Speed and Heavy Haul
- Electroslag (semi welded) Crossings
- Fabricated (built up) Crossings