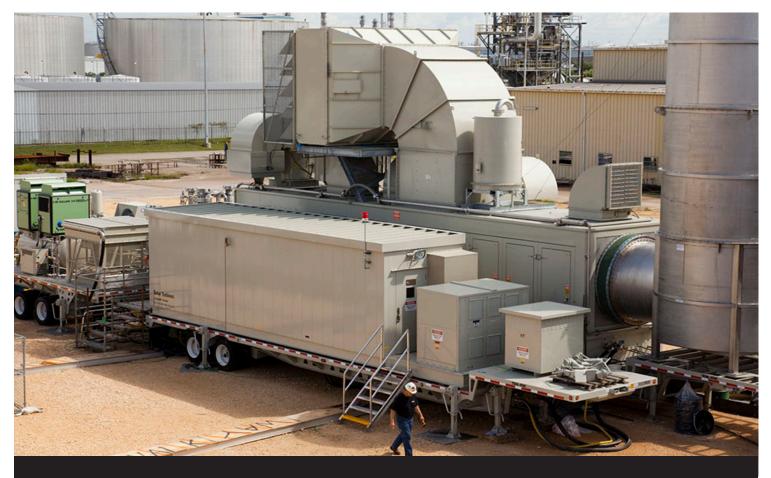

## OUR PRODUCTS AND SERVICES

30 - 15 MWe Titan 130 Mobile Power Units

Three Trailers per Titan 130 Mobile Power Unit

On-Site Setup Time of a Few Days

HIGHWAY TRANSPORTABLE EASY TO INSTALL AND RELOCATE NO CONCRETE FOUNDATION REQUIRED COMPACT FOOTPRINT PLUG-AND-PLAY PRE-PACKAGED DESIGN SHORT ORDER, CONSTRUCTION, AND COMMISSIONING LEAD TIME The Solar Turbines Mobile Power Unit is a complete power plant solution that offers a suite of modular options that include natural gas, liquid, and dual fuel designs. In addition, switchgear and the motor control center are standard equipment, making the installation a simple matter of locating the equipment and connecting it together. The MPU's trailerized modules arrive on site ready to be piped, wired, and commissioned in a time span much shorter than the typical custom power plant design cycle. The compact footprint allows for installation in tight areas such as utility substations or industrial backlots. Designed as a complete power plant, the Titan 130 MPUs are highway transportable, provide easy access for customer connections, require no concrete foundation, have a compact footprint, and offer low emissions options.