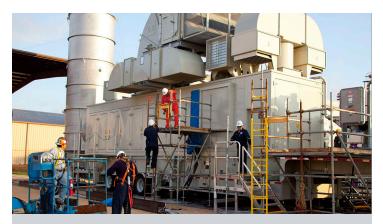

## OUR PRODUCTS AND SERVICES

30 - 15 MWe Titan 130 Mobile Power Units

Three Trailers per Titan 130 Mobile Power Unit

On-Site Setup Time of a Few Days

HIGHWAY TRANSPORTABLE EASY TO INSTALL AND RELOCATE NO CONCRETE FOUNDATION REQUIRED COMPACT FOOTPRINT PLUG-AND-PLAY PRE-PACKAGED DESIGN SHORT ORDER, CONSTRUCTION, AND COMMISSIONING LEAD TIME The Solar Turbines Mobile Power Unit is a complete power plant solution that offers a suite of modular options that include natural gas, liquid, and dual fuel designs. In addition, switchgear and the motor control center are standard equipment, making the installation a simple matter of locating the equipment and connecting it together. The MPU's trailerized modules arrive on site ready to be piped, wired, and commissioned in a time span much shorter than the typical custom power plant design cycle. The compact footprint allows for installation in tight areas such as utility substations or industrial backlots. Designed as a complete power plant, the Titan 130 MPUs are highway transportable, provide easy access for customer connections, require no concrete foundation, have a compact footprint, and offer low emissions options.