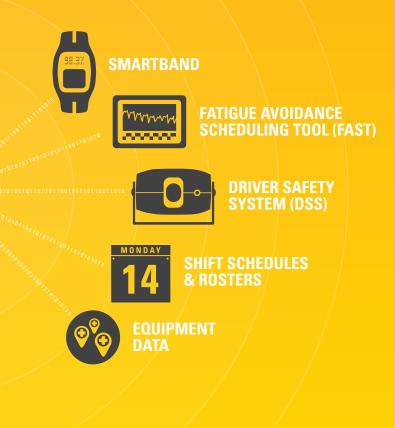

90 Day Intensive Data Collection Implement technology-enabled safety solutions that reveal the scale of your fatigue and distraction risk.

- Driver Safety System (DSS), by Seeing Machines
- Cat<sup>®</sup> Smartband, powered by Fatigue Science
- Fatigue Avoidance Scheduling Tool (FAST)

Report-Out to Management Receive a detailed, analytic report that clearly depicts the scope of risk in your operations. Caterpillar's fatigue expert will analyze data from the DSS, Cat Smartband and FAST, correlated with available equipment data from the following technologies:

- Cat<sup>®</sup> MineStar<sup>®</sup>
- Cat Vital Information Management System (VIMS)
- Cat EMSolutions

Explore next steps in developing layers of fatigue and risk protection around your employees.