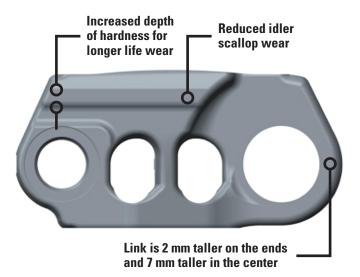

## 20 to 40% longer wear life.

Our latest innovation, Cat® Heavy Duty Extended Life System Undercarriage with Dura Link, will tackle the most rigorous terrain without breaking. And Caterpillar warranty, Undercarriage Assurance Programs, and global Cat dealer support ensure responsive service and long life.

- 40% larger diameter bushing
- 9 mm larger diameter track roller
- Now available on D10: on D11 in 2016