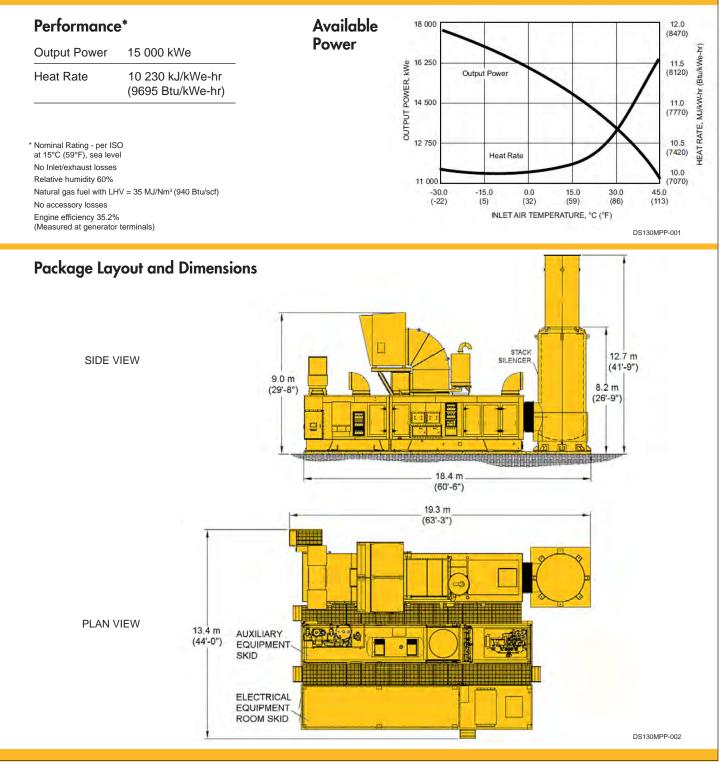

#### **Operational Features**

- 15 MWe Single-Shaft *Titan™ 130* Industrial Gas Turbine Generator Set
- Complete Electrical Equipment Room
  with HVAC
- Low Voltage Motor Control Center
- Utility Grade Switchgear and Protective Relay Module
- Low Voltage Step-Down Transformer for Auxiliary Loads
- Turbine and Switchgear Battery and Charger