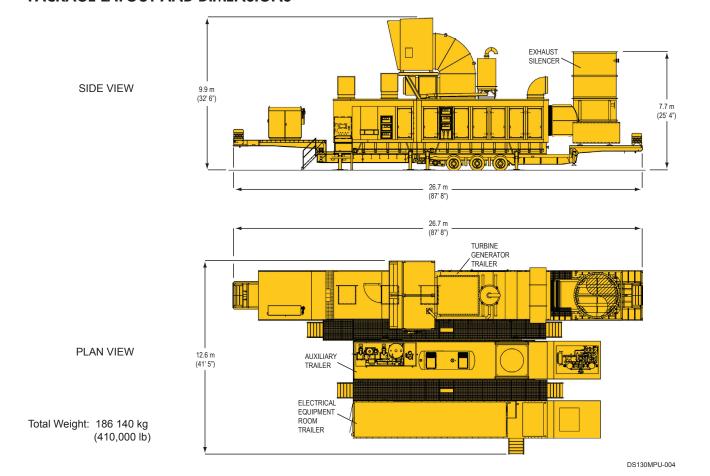

### Easy to Install and Relocate

- Highway Transportable
- Modular Design for Quick Set Up with Plug-and-Play Mechanical and Electrical Interconnection
- Easy Access for Customer Connections
- Concrete Foundation Not Required
- Compact Footprint to Minimize Space Requirements

## **Operational Features**

- Complete Electrical Equipment Room
   with HVAC
- Utility Grade Switchgear and Protective Relay Module
- Low Voltage Motor Control Center (MCC) for Power Plant
- Low Voltage Step-Down Transformer for MPU Auxiliary Loads
- Turbine and Switchgear Battery and Charger
- Neutral Grounding Resistor (NGR)
- Centrifuge/Liquid Fuel Boost Skid
- · Gas Fuel Filter/Heater Skid
- Range of Control System Options for Remote Operation and SCADA Integration
- KVAR Control for Excellent Reactive Power Contol Capability