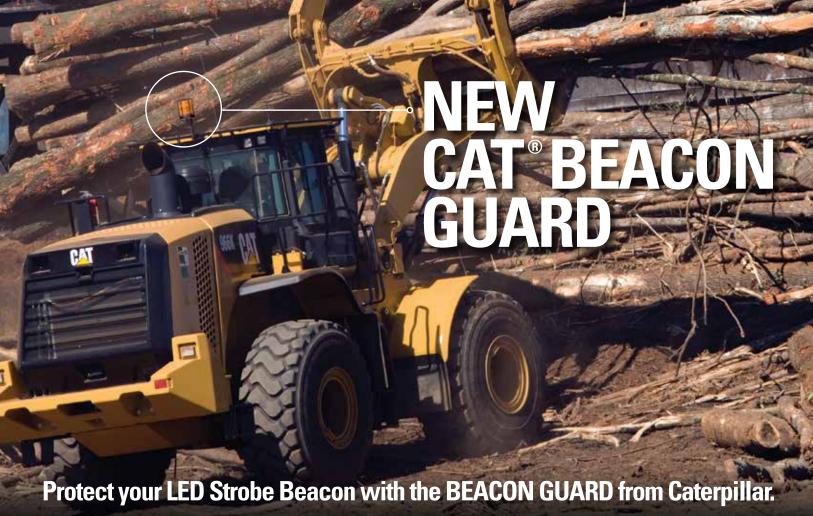

Heavy Duty Metal Cage with same bolt pattern as Beacon mount

## **BEACON GUARD PART NUMBER: 481-0196**

Use with LED Beacon 338-1132, sold separately

| <b>Additional Lens Colors</b> | Part Number |
|-------------------------------|-------------|
| Blue Lens                     | 392-4977    |
| Red Lens                      | 421-5583    |
| Green Lens                    | 421-5585    |
| Amber Lens                    | 356-7515    |
| Clear Lens                    | 421-5584    |

## **BUILT FOR IT.**

© 2015 Caterpillar
All Rights Reserved
CAT, CATERPILLAR, BUILT FOR IT, their respective logos, "Caterpillar Yellow" and the
POWER EDGE trade dress, as well as corpotrate and product identity herein, are trademarks
of Caterpillar and may not be used without permission.