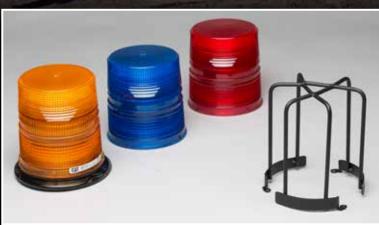

## **BEACON GUARD PART NUMBER: 481-0196**

Use with LED Beacon 338-1132, sold separately

| <b>Additional Lens Colors</b> | Part Number |
|-------------------------------|-------------|
| Blue Lens                     | 392-4977    |
| Red Lens                      | 421-5583    |
| Green Lens                    | 421-5585    |
| Amber Lens                    | 356-7515    |
| Clear Lens                    | 421-5584    |