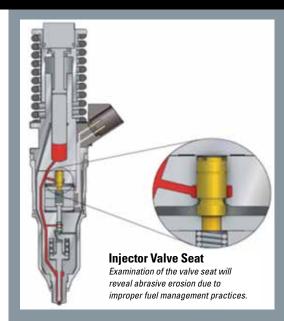

New valve seat prior to testing

Valve seat after testing with new UHE+ fuel filter