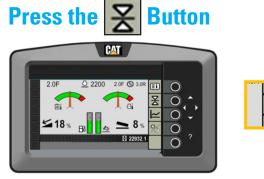

## Step 1: Enter the Cat Slope Assist Basic Screen

Home Screen

Cat Slope Assist Basic Screen

C

0

0