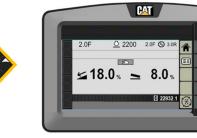

## Step 1: Enter the Cat Slope Assist Basic Screen

Home Screen

Cat Slope Assist Basic Screen

C

0

0