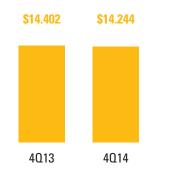

## 2014

**CONSOLIDATED SALES & REVENUES** (IN BILLIONS OF DOLLARS)

PROFIT PER COMMON SHARE (DILUTED) (IN DOLLARS)

4014

**CONSOLIDATED OPERATING PROFIT** (IN BILLIONS OF DOLLARS)

4014

\* For fourth-quarter 2014, Caterpillar reported an earnings per share of \$1.35 excluding restructuring costs. Reconciliation of non-GAAP financial information can be found at caterpillar.com/earnings.