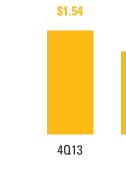

## 2014

**CONSOLIDATED SALES & REVENUES** (IN BILLIONS OF DOLLARS)

PROFIT PER COMMON SHARE (DILUTED) (IN DOLLARS)

4014

**CONSOLIDATED OPERATING PROFIT** (IN BILLIONS OF DOLLARS)

4014

\* For fourth-quarter 2014, Caterpillar reported an earnings per share of \$1.35 excluding restructuring costs. Reconciliation of non-GAAP financial information can be found at caterpillar.com/earnings.