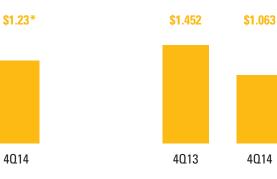

## 2014

**CONSOLIDATED SALES & REVENUES** (IN BILLIONS OF DOLLARS)

PROFIT PER COMMON SHARE (DILUTED) (IN DOLLARS)

4014

**CONSOLIDATED OPERATING PROFIT** (IN BILLIONS OF DOLLARS)

4014

\* For fourth-quarter 2014, Caterpillar reported an earnings per share of \$1.35 excluding restructuring costs. Reconciliation of non-GAAP financial information can be found at caterpillar.com/earnings.