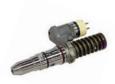

| ADDITIONAL PARTS TO CONSIDER WHILE PERFORMING YOUR MAJOR OVERHAUL |                    |                 |               |                |  |  |
|-------------------------------------------------------------------|--------------------|-----------------|---------------|----------------|--|--|
| Cylinder Head                                                     | Fuel Pump          | Turbo Cartridge | Rod Bearings  | Fuel Injectors |  |  |
| Cylinder Packs                                                    | Fuel Transfer Pump | Oil Cooler      | Main Bearings | Turbo          |  |  |
| Pistons                                                           | Oil Pump           | Water Pump      | Thrust Plates |                |  |  |

**OPTIMAL:** Choose **ALL** components

Fuel Transfer Pump

Fuel Injectors

Turbo / Turbo Cartridge

Cylinder Head

<sup>\*</sup> Contents will vary based on engine configuration.