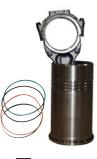

**OPTIMAL:** Choose **ALL** components

Water Pump

Cylinder Head

Cylinder Pack

Oil Pump Cooler

Turbo / Turbo Cartridge

Fuel Injectors

<sup>\*</sup> Contents will vary based on engine configuration.