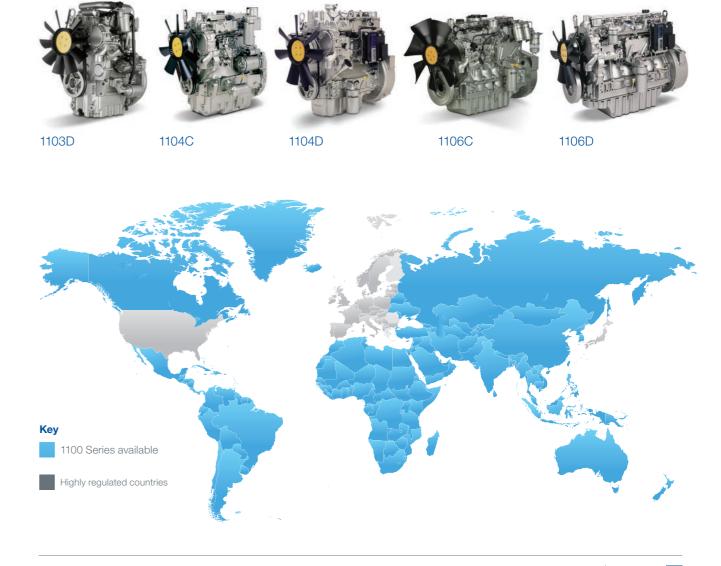

THE HEART OF EVERY GREAT MACHINE

Our most popular engine range offers you a choice of 3, 4 and 6 cylinder options for lesser regulated emission territories. Each model comes with excellent power density, flexible options, hassle-free installation and overall low cost of ownership.

# Your 1100 Series

Our most popular engine series is designed for lesser emission regulated markets and offers you flexibility, high - power density, low noise, reliability and low cost of ownership.