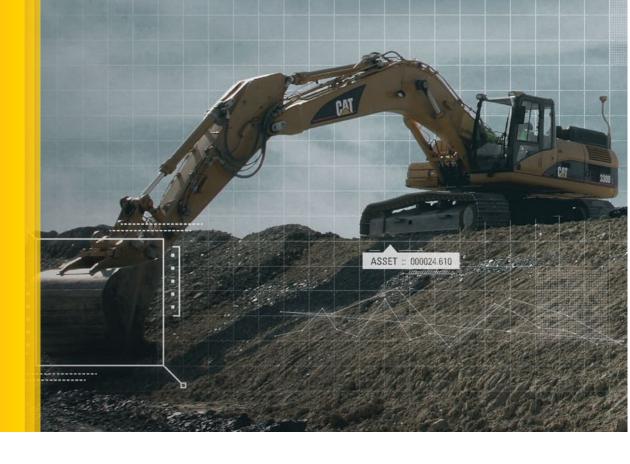

DGN

ASSET :: 00052644

## THE INSIGHT YOU WANT.

LINK technologies wirelessly connect you to your equipment, giving you access to valuable machine data, analysis and reporting. LINK information helps you make fact-based decisions to improve total jobsite efficiency and productivity.

LINK technologies gather and analyze the machine data you need to make timely, fact-based decisions that enhance jobsit efficiency and productivity.

IINK

5