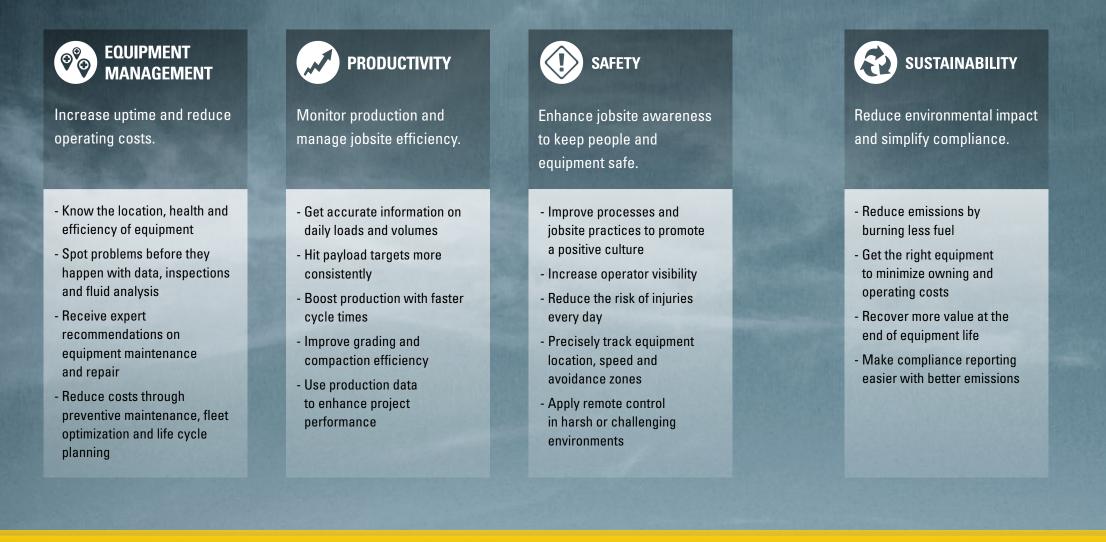

Cat Connect helps you monitor, manage and enhance your operations in four key areas, giving you more control over your jobsites.

# WORK SMARTER WITH CAT CONNECT TECHNOLOGIES.

Cat Connect technologies offer everything you need to get more value from your Cat equipment or a unified fleet. With six types of technologies that you can mix and match to suit the unique needs of your business, Cat Connect helps you build the success you want.

## THE INSIGHT YOU WANT.

LINK technologies wirelessly connect you to your equipment, giving you access to valuable machine data, analysis and reporting. LINK information helps you make fact-based decisions to improve total jobsite efficiency and productivity.

## THE ACCURACY YOU WANT.

GRADE technologies combine digital design data, in-cab operator guidance and automatic machine controls to help you finish projects faster, with greater precision and in fewer passes.

### THE CONSISTENCY YOU WANT.

COMPACT technologies provide advanced measurement options and reliable reporting capabilities to help you consistently meet compaction targets with more speed and less rework.

## THE OPTIMIZATION YOU WANT.

PAYLOAD technologies provide on-the-go load weighing to deliver optimum payloads every time. With access to information on load times and cycle counts, you can maximize productivity and reduce total operating costs.

#### THE AWARENESS YOU WANT.

DETECT technologies combine safety features, functionalities and alerts to enhance your jobsite awareness and keep your people and assets safe.

### THE COMMAND YOU WANT.

REMOTE CONTROL technologies put you in command of your equipment. By removing operators from the cab and away from harsh and challenging environments, REMOTE CONTROL brings new levels of productivity, safety and efficiency to your jobsite.